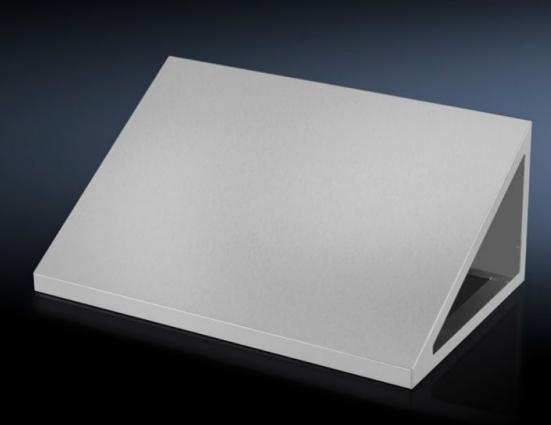

## HD 4000.565 - HD attachment for HD large enclosure

30° sloped attachment to prevent the accumulation of liquids or objects. Gap-free mounting on the HD system enclosure.

## Features

| Model No.             | HD 4000.565                       |
|-----------------------|-----------------------------------|
| Design                | Roof angled forwards by 30°       |
| Material              | Stainless steel 1.4301 (AISI 304) |
| Supply includes       | Assembly parts                    |
| Dimensions            | Width: 600 mm                     |
|                       | Height, front: 40 mm              |
|                       | Height rear: 333 mm               |
|                       | Depth: 500 mm                     |
| To fit                | Width: = 600 mm                   |
|                       | Depth: = 500 mm                   |
| Packs of              | 1 pc(s).                          |
| Net weight            | 9                                 |
| Gross weight          | 10                                |
| Customs tariff number | 94032080                          |
| EAN                   | 4028177693746                     |
| ETIM 9                | EC002530                          |
| ETIM 8                | EC002530                          |
| ECLASS 8.0            | 27182405                          |
|                       |                                   |