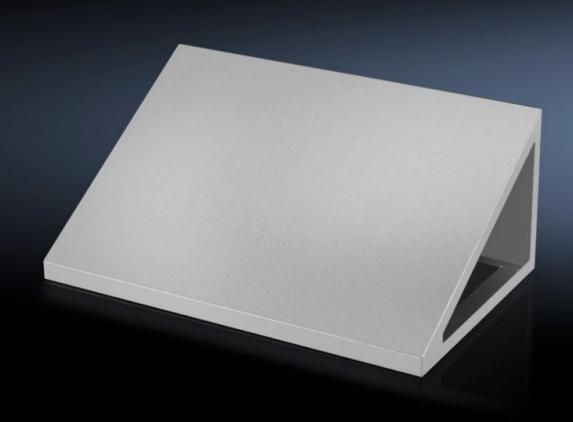

## HD 4000.585 - HD attachment for HD large enclosure

30° sloped attachment to prevent the accumulation of liquids or objects. Gap-free mounting on the HD system enclosure.

## **Features**

| Model No.             | HD 4000.585                       |
|-----------------------|-----------------------------------|
| Design                | Roof angled forwards by 30°       |
| Material              | Stainless steel 1.4301 (AISI 304) |
| Supply includes       | Assembly parts                    |
| Dimensions            | Width: 800 mm                     |
|                       | Height, front: 40 mm              |
|                       | Height rear: 333 mm               |
|                       | Depth: 500 mm                     |
| To fit                | Width: = 800 mm                   |
|                       | Depth: = 500 mm                   |
| Packs of              | 1 pc(s).                          |
| Net weight            | 12                                |
| Gross weight          | 12.5                              |
| Customs tariff number | 94032080                          |
| EAN                   | 4028177693753                     |
| ETIM 9                | EC002530                          |
| ETIM 8                | EC002530                          |
| ECLASS 8.0            | 27182405                          |