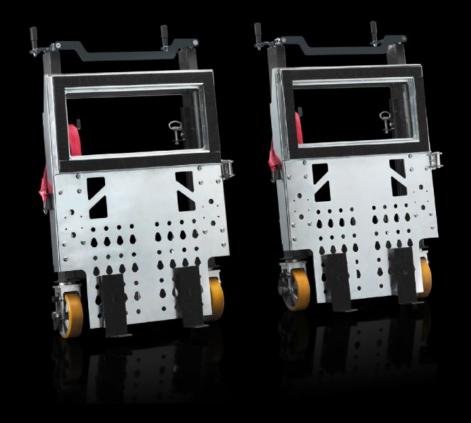

#### AS 4050.005 - Smart Lifter

Lifting and transport device for enclosures and enclosure suites up 4.80 m long.

#### **Features**

| Model No.                | AS 4050.005                                                                                                                                                                                                                                                                              |  |
|--------------------------|------------------------------------------------------------------------------------------------------------------------------------------------------------------------------------------------------------------------------------------------------------------------------------------|--|
| Product description      | Lifting and transport device for enclosures and enclosure suites up to 4.80 m length.                                                                                                                                                                                                    |  |
| Benefits                 | Supports simple mounting of base/plinths beneath enclosures Easy transportation of bayed enclosures in the workshop or at the installation site Flexible use for enclosures of different depths, thanks to adjustable forks Ergonomic working (lifting and lowering) with a torque crank |  |
| Technical specifications | Dimensions per trolley (W x H x D): 750 x 1100 x 400 mm                                                                                                                                                                                                                                  |  |
| Function principle       | Transportation of bayed enclosures up to a length of 4.80 m<br>Transportable enclosure depths: 400, 500, 600, 800 mm<br>Lifting of bayed enclosures up to a height of 230 mm and a weight<br>of 1800 kg                                                                                  |  |
| Supply includes          | 2 transport trolleys                                                                                                                                                                                                                                                                     |  |
| Load capacity            | 1,800 kg                                                                                                                                                                                                                                                                                 |  |
| Packs of                 | 1 pc(s).                                                                                                                                                                                                                                                                                 |  |
| Net weight               | 180                                                                                                                                                                                                                                                                                      |  |
| Gross weight             | 195                                                                                                                                                                                                                                                                                      |  |
| Customs tariff number    | 84279000                                                                                                                                                                                                                                                                                 |  |
| EAN                      | 4028177957558                                                                                                                                                                                                                                                                            |  |
|                          |                                                                                                                                                                                                                                                                                          |  |