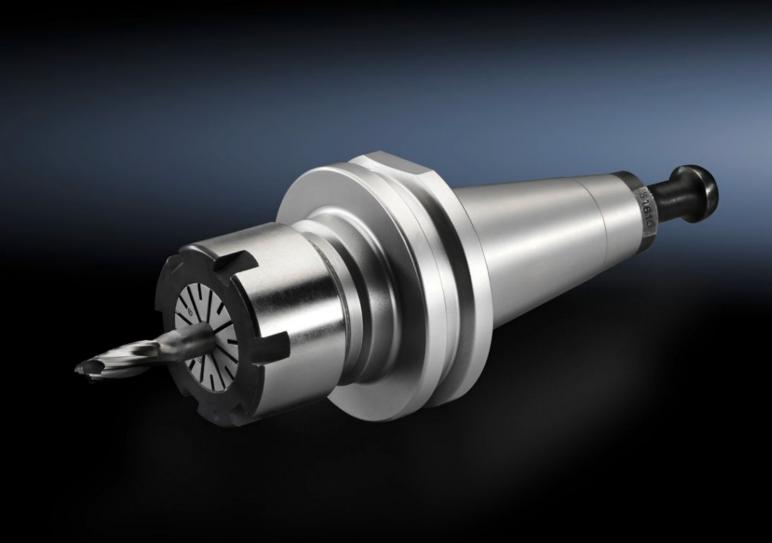

## AS 4050.051 - Aluminium/plastic milling tool set

Milling tool set for machining with Perforex machining centres BC and Perforex milling terminals MT.

## **Features**

| Model No.             | AS 4050.051                                                                                          |
|-----------------------|------------------------------------------------------------------------------------------------------|
| Product description   | Milling tool set for machining with Perforex machining centres BC and Perforex milling terminals MT. |
| Supply includes       | Tool holder<br>Collet<br>End mill 6 mm                                                               |
| Machinable material   | Aluminium<br>Plastic                                                                                 |
| Packs of              | 1 pc(s).                                                                                             |
| Net weight            | 1                                                                                                    |
| Gross weight          | 1                                                                                                    |
| Customs tariff number | 39269097                                                                                             |
| EAN                   | 4028177804265                                                                                        |
| ETIM 9                | EC000162                                                                                             |
| ETIM 8                | EC000945                                                                                             |
| ECLASS 8.0            | 36609211                                                                                             |