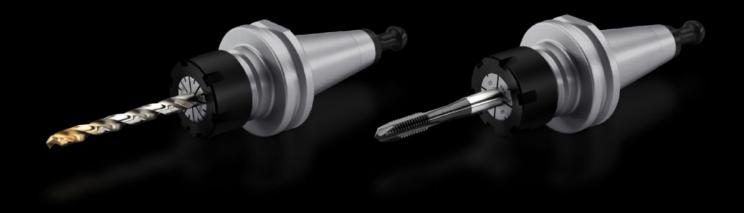

## AS 4050.059 - Machine thread tap set

Tool kit for making tapped holes.

## **Features**

| Model No.             | AS 4050.059                                                                                                            |
|-----------------------|------------------------------------------------------------------------------------------------------------------------|
| Design                | Machine thread tap set M12                                                                                             |
| Product description   | Tool kit for making tapped holes. Additional tool for Perforex machining centres BC and Perforex milling terminals MT. |
| Supply includes       | 2 x tool holders SK30 ER25                                                                                             |
|                       | 1 x collet for thread tapper M12                                                                                       |
|                       | 1 x collet for drill, to fit 11 - 10 mm                                                                                |
|                       | 1 x twist drill 10.5 mm                                                                                                |
|                       | 1 x machine thread tap M12                                                                                             |
| To fit Model No.      | 4050107                                                                                                                |
|                       | 4050108                                                                                                                |
|                       | 4050230                                                                                                                |
| Machinable material   | Steel                                                                                                                  |
|                       | Stainless steel                                                                                                        |
|                       | Aluminium                                                                                                              |
|                       | Plastic                                                                                                                |
| Packs of              | 1 pc(s).                                                                                                               |
| Net weight            | 1.4                                                                                                                    |
| Gross weight          | 1.5                                                                                                                    |
| Customs tariff number | 82077037                                                                                                               |
| EAN                   | 4028177938960                                                                                                          |
| ETIM 9                | EC002155                                                                                                               |
| ETIM 8                | EC002155                                                                                                               |
| ECLASS 8.0            | 36609208                                                                                                               |