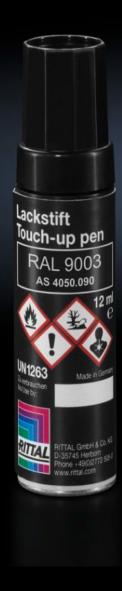

## SZ 4050.090 - Primer/paint

Primer/paint for touching up and repairing powder-coated and wet-painted surfaces, air-drying.

## **Features**

| Model No.             | SZ 4050.090                                                                       |
|-----------------------|-----------------------------------------------------------------------------------|
| Product description   | For touching up and repairing powder-coated and wet-painted surfaces, air-drying. |
| Colour                | RAL 9003 Signal white                                                             |
| Contents              | 12 ml                                                                             |
| Delivery form         | Touch-up pen                                                                      |
| Packs of              | 1 pc(s).                                                                          |
| Net weight            | 0.025                                                                             |
| Gross weight          | 0.03                                                                              |
| Customs tariff number | 32082090                                                                          |
| EAN                   | 4028177924055                                                                     |
| ETIM 9                | EC001899                                                                          |
| ETIM 8                | EC001899                                                                          |
| ECLASS 8.0            | 27409253                                                                          |