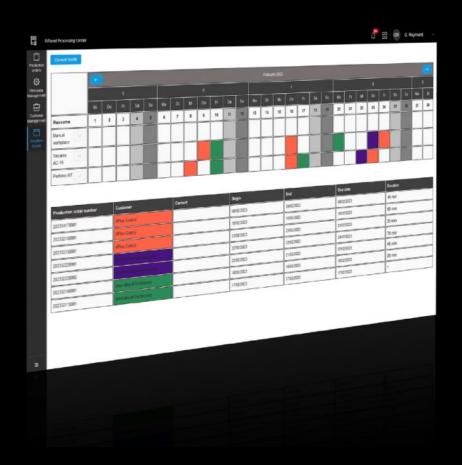

### AS 4050.095 - RiPanel Processing Center

The RiPanel Processing Center from Rittal, in conjunction with EPLAN software, offers a seamless solution for the efficient management of production and machine orders. The production management tool ensures comprehensive process optimisation for complete planning confidence. Throughput times, errors and costs are significantly reduced. The production management tool comprises two modules: the layout tool and the job management module. The library integrated into the layout tool already contains a selection of 2D-modelled components from Rittal and may be extended as required. The job management module supports the management of production orders for registered Rittal machines.

#### Features

| Supply includes       | Cloud-based application: RiPanel Processing Center<br>Integral job management for managing production orders for<br>registered Rittal machines<br>Integral layout tool for configuring enclosures and mounting plates<br>with components with production-relevant information for<br>automated machining<br>Component library with 2D Rittal components, extendible by<br>creating enclosures, plates, components and drilling template<br>models |
|-----------------------|---------------------------------------------------------------------------------------------------------------------------------------------------------------------------------------------------------------------------------------------------------------------------------------------------------------------------------------------------------------------------------------------------------------------------------------------------|
| Packs of              | 1 pc(s).                                                                                                                                                                                                                                                                                                                                                                                                                                          |
| Net weight            | 0.01                                                                                                                                                                                                                                                                                                                                                                                                                                              |
| Gross weight          | 0.01                                                                                                                                                                                                                                                                                                                                                                                                                                              |
| Customs tariff number | 85234920                                                                                                                                                                                                                                                                                                                                                                                                                                          |