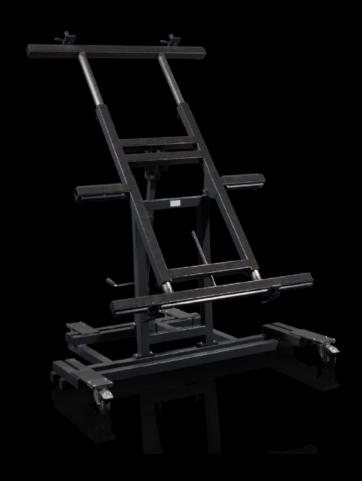

## AS 4050.150 - Assembly frame

The assembly frames are mobile, tiltable and (depending on the version) height-adjustable frames for assembling plates and enclosures.

#### **Features**

| Model No.                       | AS 4050.150                                                                                                                                                                                                                                                                                              |
|---------------------------------|----------------------------------------------------------------------------------------------------------------------------------------------------------------------------------------------------------------------------------------------------------------------------------------------------------|
| Design                          | 150 MN (manually tilt-adjustable)                                                                                                                                                                                                                                                                        |
| Product description             | The assembly frames are mobile, tiltable and (depending on the version) height-adjustable frames for assembling plates and enclosures.                                                                                                                                                                   |
| Benefits                        | For ergonomic, back-friendly working Individually positionable in the workshop, as it is independent from the power network Minimum space requirements during non-use Simple handling due to four castors including total lock function Variable mounting plate attachment with a quick-release fastener |
| Technical specifications        | Tilt adjustment approx. 0 – 80°                                                                                                                                                                                                                                                                          |
| Supply includes                 | Assembly frame<br>1 clamping unit pack, bottom<br>1 clamping unit pack, top                                                                                                                                                                                                                              |
| Note                            | With the assembly frame extension, a maximum machining area of 1900 x 1900 mm can be achieved.                                                                                                                                                                                                           |
| Machine dimensions              | Width: 1,400 mm<br>Depth: 1,250 mm                                                                                                                                                                                                                                                                       |
| Dimensions support surface max. | Width: 1,110 mm<br>Height: 1,900 mm                                                                                                                                                                                                                                                                      |
| Dimensions support surface min. | Width: 1,110 mm<br>Height: 1,230 mm                                                                                                                                                                                                                                                                      |
| Load capacity                   | 150 kg                                                                                                                                                                                                                                                                                                   |
| Working height                  | Working height (min.): 100 cm<br>Working height (max.): 100 cm                                                                                                                                                                                                                                           |
| Packs of                        | 1 pc(s).                                                                                                                                                                                                                                                                                                 |