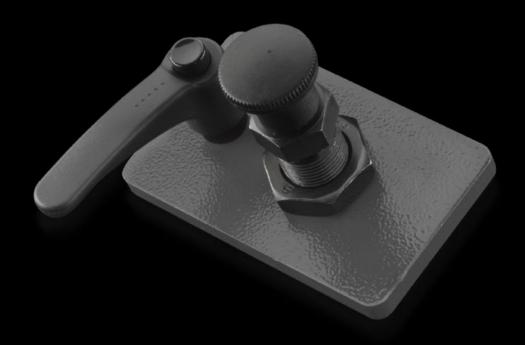

## AS 4050.213 - Clamping unit for assembly frame

For secure attachment of the mounting plate onto the assembly frames 150 MN, 200 EN and 300 ENH.