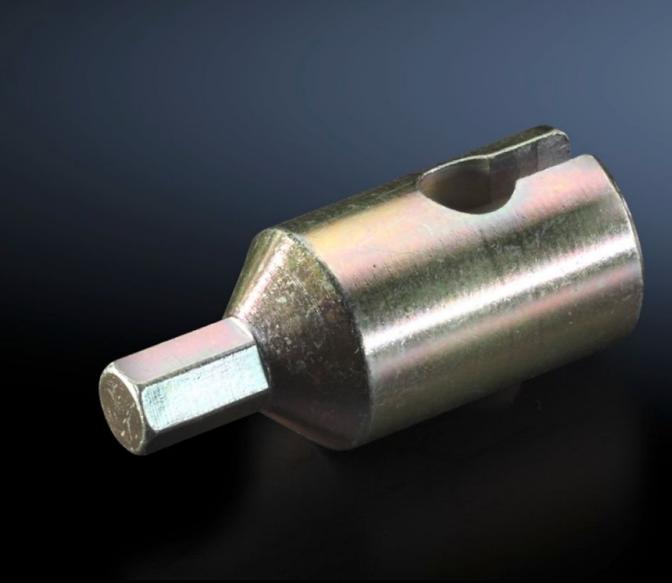

## AS 4050.218 - Screw adaptor for spindle hoist

For operating the assembly frame spindle drive using a cordless screwdriver. To fit assembly frame 150 MN.

## **Features**

| Model No.             | AS 4050.218                                                                                                |
|-----------------------|------------------------------------------------------------------------------------------------------------|
| Product description   | For operating the assembly frame spindle drive using a cordless screwdriver. To fit assembly frame 150 MN. |
| To fit Model No.      | 4050.150                                                                                                   |
| Packs of              | 1 pc(s).                                                                                                   |
| Net weight            | 0.13                                                                                                       |
| Gross weight          | 0.139                                                                                                      |
| Customs tariff number | 82079030                                                                                                   |
| EAN                   | 4028177804708                                                                                              |
| ETIM 9                | EC001231                                                                                                   |
| ETIM 8                | EC001231                                                                                                   |
| ECLASS 8.0            | 36659290                                                                                                   |