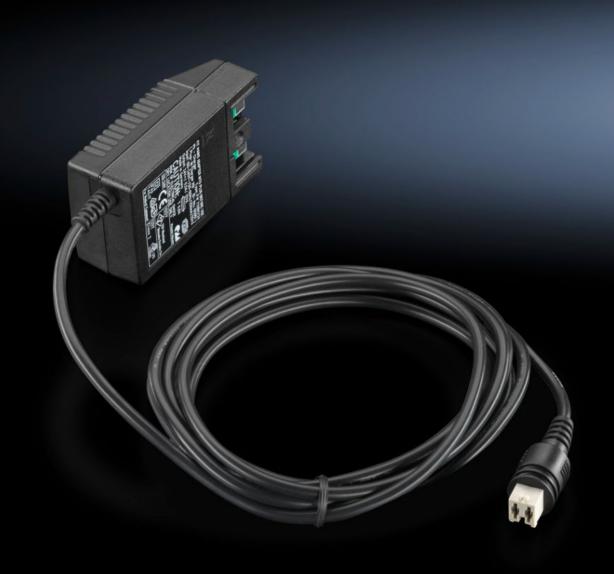

## AS 4050.219 - Voltage supply for assembly frame

Charging station power pack for assembly frame 200 EN and 300 ENH.

## **Features**

| Model No.                            | AS 4050.219                                                        |
|--------------------------------------|--------------------------------------------------------------------|
| Design                               | USA, Canada, Central and South America, Japan                      |
| Product description                  | Charging station power pack for assembly frame 200 EN and 300 ENH. |
| To fit Model No.                     | 4050.200<br>4050.300                                               |
| Suitable for rated operating voltage | 110 V                                                              |
| Packs of                             | 1 pc(s).                                                           |
| Net weight                           | 0.21                                                               |
| Gross weight                         | 0.217                                                              |
| Customs tariff number                | 82079030                                                           |
| EAN                                  | 4028177804715                                                      |
| ETIM 9                               | EC001231                                                           |
| ETIM 8                               | EC001231                                                           |
| ECLASS 8.0                           | 36659290                                                           |