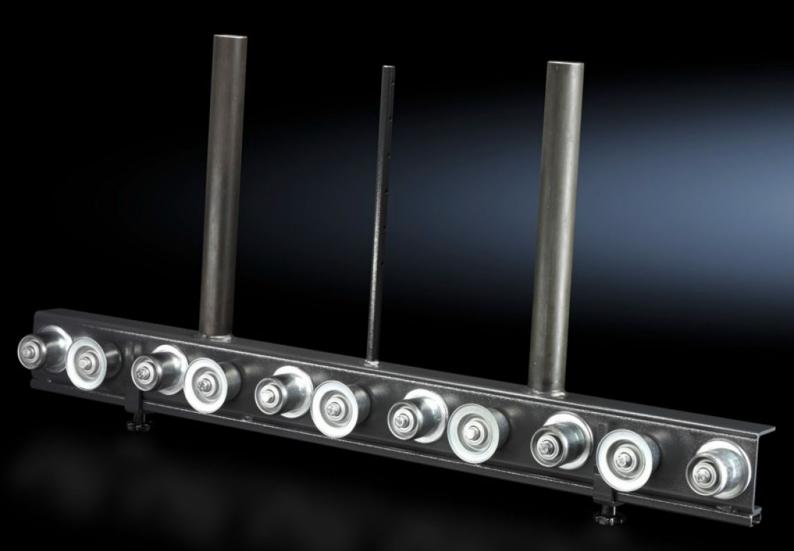

## AS 4050.220 - Roller conveyor for assembly frame

For inserting the mounting plate sideways into the enclosure. To fit assembly frame 300 ENH.