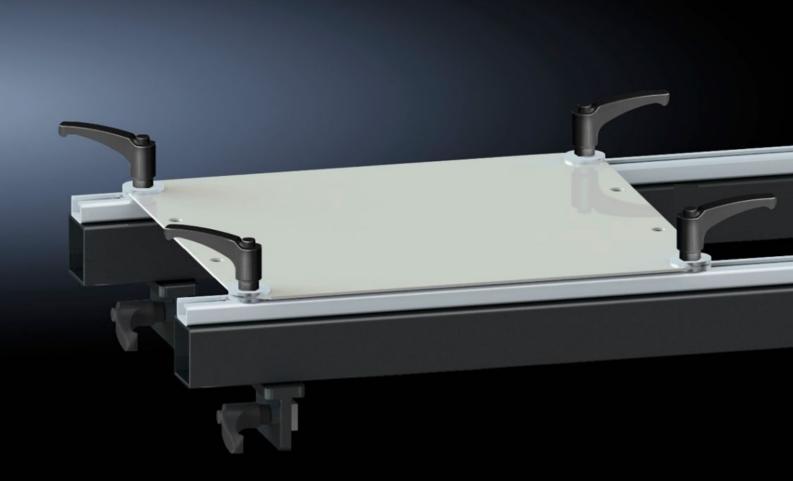

## AS 4050.221 - Set of brackets for assembly frame

For secure attachment of a mounting plate onto the assembly frames 150 MN, 200 EN and 300 ENH.

## Features

| Model No.             | AS 4050.221                                                                                 |
|-----------------------|---------------------------------------------------------------------------------------------|
| Product description   | For secure attachment of a mounting plate onto the assembly frames 150 MN, 200 EN, 300 ENH. |
| Supply includes       | 4 cover caps                                                                                |
|                       | 12 handles                                                                                  |
|                       | 2 holders                                                                                   |
|                       | 16 washers                                                                                  |
|                       | 12 sliding blocks                                                                           |
| To fit Model No.      | 4050.150                                                                                    |
|                       | 4050.200                                                                                    |
|                       | 4050.300                                                                                    |
| Packs of              | 1 pc(s).                                                                                    |
| Net weight            | 15.3                                                                                        |
| Gross weight          | 16                                                                                          |
| Customs tariff number | 73269098                                                                                    |
| EAN                   | 4028177806313                                                                               |
| ETIM 9                | EC001231                                                                                    |
| ETIM 8                | EC001231                                                                                    |
| ECLASS 8.0            | 36659290                                                                                    |
|                       |                                                                                             |