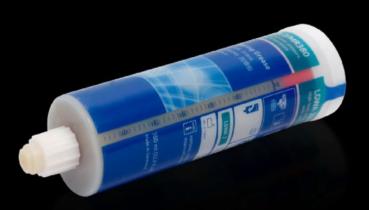

## AS 4050.324 - Lubricant cartridge for Perforex laser centres LC

Lubricant to replace empty containers on the central lubrication system for drive units in the Perforex laser centre LC.

## **Features**

| Model No.             | AS 4050.324                                                                                                                  |
|-----------------------|------------------------------------------------------------------------------------------------------------------------------|
| Product description   | Lubricant to replace empty containers on the central lubrication system for the drive units in the Perforex laser centre LC. |
| Contents              | 380 ml                                                                                                                       |
| Note                  | 3 containers are required for complete configuration                                                                         |
| Packs of              | 1 pc(s).                                                                                                                     |
| Net weight            | 0.6                                                                                                                          |
| Gross weight          | 0.66                                                                                                                         |
| Customs tariff number | 34031910                                                                                                                     |
| EAN                   | 4028177922990                                                                                                                |
| ECLASS 8.0            | 36600890                                                                                                                     |