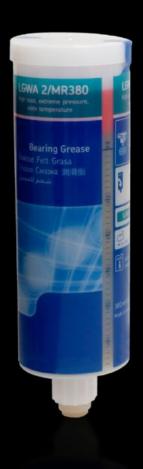

## AS 4050.324 - Lubricant cartridge for Perforex laser centres LC

Lubricant to replace empty containers on the central lubrication system for drive units in the Perforex laser centre LC.

## **Features**

| Model No.             | AS 4050.324                                                                                                                  |
|-----------------------|------------------------------------------------------------------------------------------------------------------------------|
| Product description   | Lubricant to replace empty containers on the central lubrication system for the drive units in the Perforex laser centre LC. |
| Contents              | 380 ml                                                                                                                       |
| Note                  | 3 containers are required for complete configuration                                                                         |
| Packs of              | 1 pc(s).                                                                                                                     |
| Net weight            | 0.6                                                                                                                          |
| Gross weight          | 0.66                                                                                                                         |
| Customs tariff number | 34031910                                                                                                                     |
| EAN                   | 4028177922990                                                                                                                |
| ECLASS 8.0            | 36600890                                                                                                                     |