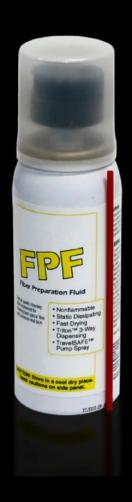

## AS 4050.328 - Cleaning spray for Perforex laser centres LC

Cleaning spray for cleaning the lenses and cover glass in the Perforex laser centre LC.

## **Features**

| Model No.             | AS 4050.328                                                                         |
|-----------------------|-------------------------------------------------------------------------------------|
| Product description   | Pump spray for cleaning the lenses and cover glass in the Perfores laser centre LC. |
| Benefits              | No static charge                                                                    |
|                       | Non-flammable                                                                       |
|                       | Quick-drying                                                                        |
|                       | Discharge of static                                                                 |
|                       | Aerosol-free                                                                        |
|                       | Suitable for removing gel residues, fingerprints and dust                           |
|                       | Industrial quality                                                                  |
| Note                  | Also suitable e.g. for PCBs                                                         |
| To fit Model No.      | 4050330                                                                             |
|                       | 4050335                                                                             |
| Packs of              | 1 pc(s).                                                                            |
| Net weight            | 0.15                                                                                |
| Gross weight          | 0.162                                                                               |
| Customs tariff number | 34013000                                                                            |
| EAN                   | 4028177922952                                                                       |
| ECLASS 8.0            | 36600890                                                                            |