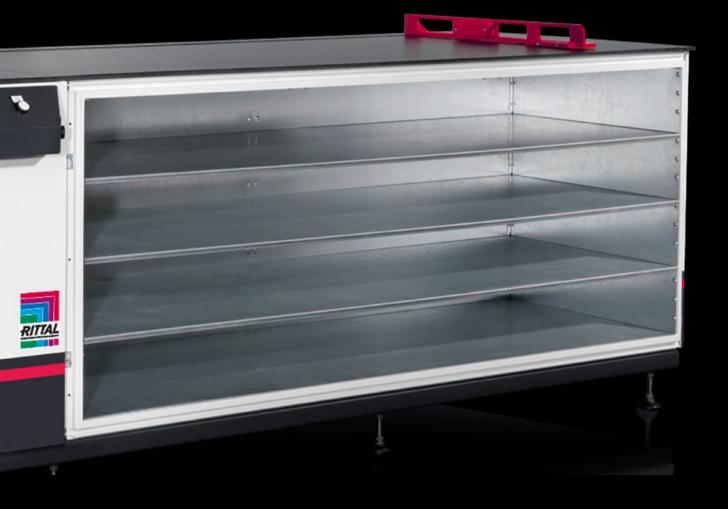

## AS 4050.442 - Storage system for Secarex AC 18

Integral storage system for user-friendly storage of cable ducts and top hat rails in the right-hand interior of the Secarex AC 18.

## **Features**

| Model No.                | AS 4050.442                                                                                                                         |
|--------------------------|-------------------------------------------------------------------------------------------------------------------------------------|
| Product description      | Integral storage system for user-friendly storage of cable ducts and top hat rails in the right-hand interior of the Secarex AC 18. |
| Benefits                 | Careful storage<br>Easy to use                                                                                                      |
| Technical specifications | Dimensions of shelves (W x D): 1906 x 550 mm                                                                                        |
| Material                 | Sheet steel, zinc-plated                                                                                                            |
| Supply includes          | 3 shelves                                                                                                                           |
| Packs of                 | 3 pc(s).                                                                                                                            |
| Customs tariff number    | 84669360                                                                                                                            |
| EAN                      | 4028177922938                                                                                                                       |
| ECLASS 8.0               | 36629290                                                                                                                            |