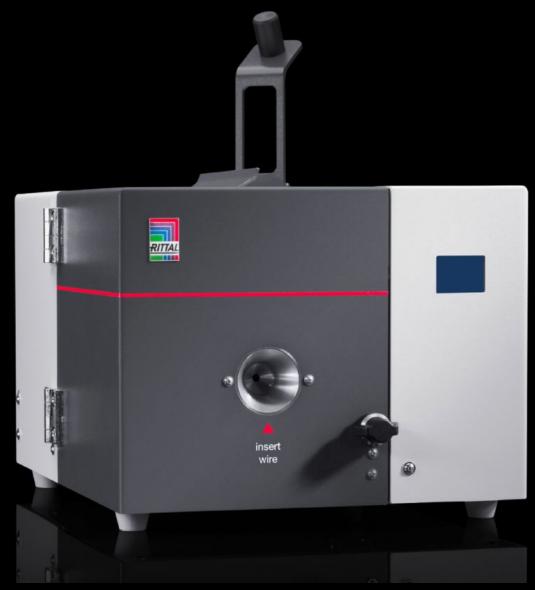

## AS 4050.454 - Crimping machine R8 E

Electrically driven wire stripping and crimping machine for taped wire end ferrules on a reel.

#### **Features**

| Model No.                | AS 4050.454                                                                                                  |
|--------------------------|--------------------------------------------------------------------------------------------------------------|
| Design                   | Touchscreen display                                                                                          |
| Product description      | Electrically powered wire stripping and crimping machine for taped wire end ferrules on a reel.              |
| Benefits                 | Easy to operate Fast adjustment Flexible use in the workshop Rapid replacement of consumables                |
| Technical specifications | Crimping range 0.5 - 2.5 mm² (AWG 20 - 14) Crimping length 8 mm (0.31 in.) Insertion length 40 mm (1.57 in.) |
| Note                     | The standard crimping form is trapezoid – others available on request                                        |
| Dimensions               | Width: 288 mm<br>Height: 230 mm<br>Depth: 345 mm                                                             |
| Rated operating voltage  | 100 V - 240 V, 1~, 50 Hz/60 Hz                                                                               |
| Apparent power           | 100 VA                                                                                                       |
| Compression              | Trapezoid crimp                                                                                              |
| Cycle time               | 1,8 s                                                                                                        |
| Packs of                 | 1 pc(s).                                                                                                     |
|                          |                                                                                                              |