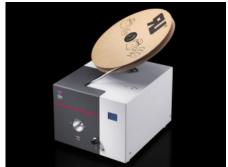

## AS 4050.454 - Crimping machine R8 E

Electrically driven wire stripping and crimping machine for taped wire end ferrules on a reel.

#### **Features**

| Model No.                | AS 4050.454                                                                                                  |
|--------------------------|--------------------------------------------------------------------------------------------------------------|
| Design                   | Touchscreen display                                                                                          |
| Product description      | Electrically powered wire stripping and crimping machine for taped wire end ferrules on a reel.              |
| Benefits                 | Easy to operate Fast adjustment Flexible use in the workshop Rapid replacement of consumables                |
| Technical specifications | Crimping range 0.5 - 2.5 mm² (AWG 20 - 14) Crimping length 8 mm (0.31 in.) Insertion length 40 mm (1.57 in.) |
| Note                     | The standard crimping form is trapezoid – others available on request                                        |
| Dimensions               | Width: 288 mm<br>Height: 230 mm<br>Depth: 345 mm                                                             |
| Rated operating voltage  | 100 V - 240 V, 1~, 50 Hz/60 Hz                                                                               |
| Apparent power           | 100 VA                                                                                                       |
| Compression              | Trapezoid crimp                                                                                              |
| Cycle time               | 1,8 s                                                                                                        |
| Packs of                 | 1 pc(s).                                                                                                     |
|                          |                                                                                                              |