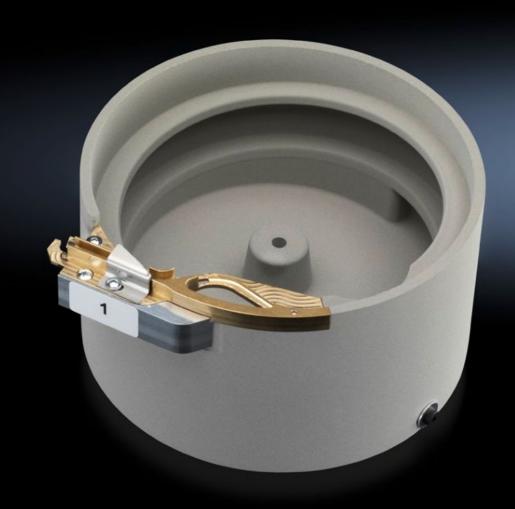

## AS 4050.467 - Vibratory bowl feeder for crimping machine L8

Feed guide for loose wire end ferrules.

## **Features**

| Model No.             | AS 4050.467                                                              |
|-----------------------|--------------------------------------------------------------------------|
| Product description   | Feed guide for loose wire end ferrules.                                  |
| Benefits              | Accurate, careful feeding of wire end ferrules                           |
| Applications          | For loose wire end ferrules with cross-section 0.5 – 1.5 mm <sup>2</sup> |
| To fit Model No.      | 4050452                                                                  |
| Packs of              | 1 pc(s).                                                                 |
| Net weight            | 0.77                                                                     |
| Gross weight          | 1.3                                                                      |
| Customs tariff number | 84799070                                                                 |
| EAN                   | 4028177804920                                                            |
| ETIM 9                | EC002778                                                                 |
| ETIM 8                | EC002778                                                                 |
| ECLASS 8.0            | 36659290                                                                 |