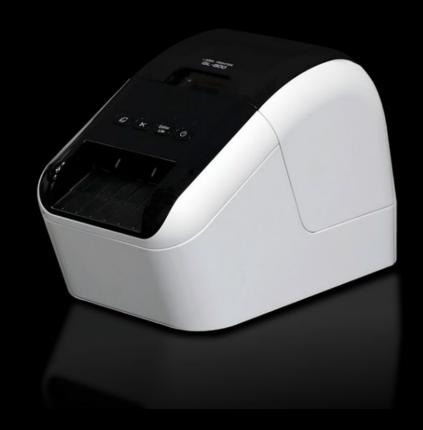

## AS 4050.557 Label printer

State: 17.08.2025 (Source: rittal.com/bg-bg)

## AS 4050.557 - Label printer for Cutting Terminal CT

The label printer for the Cutting Terminal CT cutting centre generates barcodes for the materials cut to size. This integrated component labelling solution assists with subsequent order picking and the placement of processed rails and conduits on the mounting plate.

## **Features**

| Model No.             | AS 4050.557                                                                                                                                                                                                        |
|-----------------------|--------------------------------------------------------------------------------------------------------------------------------------------------------------------------------------------------------------------|
| Design                | Suitable for generating barcodes                                                                                                                                                                                   |
| Benefits              | Project-specific component labelling Ideal for downstream processes in conjunction with Eplan Smart Mounting Assists with order picking and the placement of processed rails and cable ducts on the mounting plate |
| Packs of              | 1 pc(s).                                                                                                                                                                                                           |
| Net weight            | 2.5                                                                                                                                                                                                                |
| Gross weight          | 3.45                                                                                                                                                                                                               |
| Customs tariff number | 48211010                                                                                                                                                                                                           |