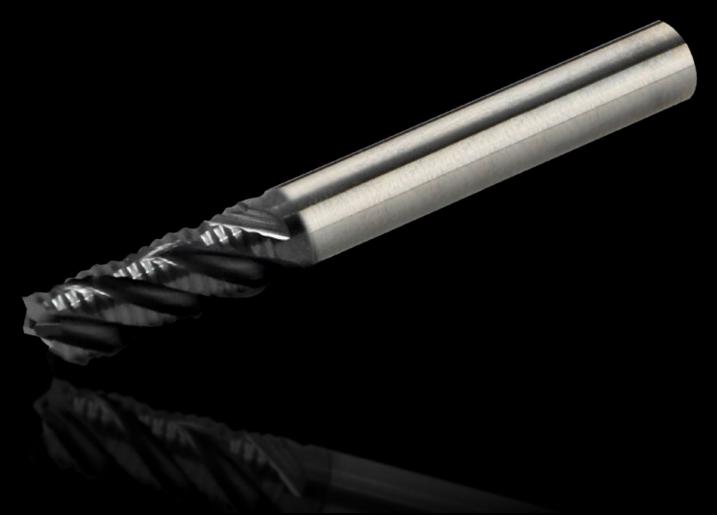

## AS 4050.620 - Performance Plus milling cutter

Roughing cutter for maximum machining speed and service life.

## **Features**

| Model No.             | AS 4050.620                                                   |
|-----------------------|---------------------------------------------------------------|
| Design                | Four-knife trimmer                                            |
|                       | Carbide milling cutter                                        |
|                       | AICrN coating                                                 |
| Product description   | Roughing cutter for maximum machining speed and service life. |
| Diameter              | 6 mm                                                          |
| To fit Model No.      | 4050101                                                       |
|                       | 4050107                                                       |
|                       | 4050108                                                       |
|                       | 4050230                                                       |
| Machinable material   | Steel                                                         |
|                       | Stainless steel                                               |
| Packs of              | 5 pc(s).                                                      |
| Net weight            | 0.09                                                          |
| Gross weight          | 0.105                                                         |
| Customs tariff number | 82077031                                                      |
| EAN                   | 4028177958555                                                 |
| ETIM 9                | EC000945                                                      |
| ETIM 8                | EC000945                                                      |
| ECLASS 8.0            | 36609211                                                      |