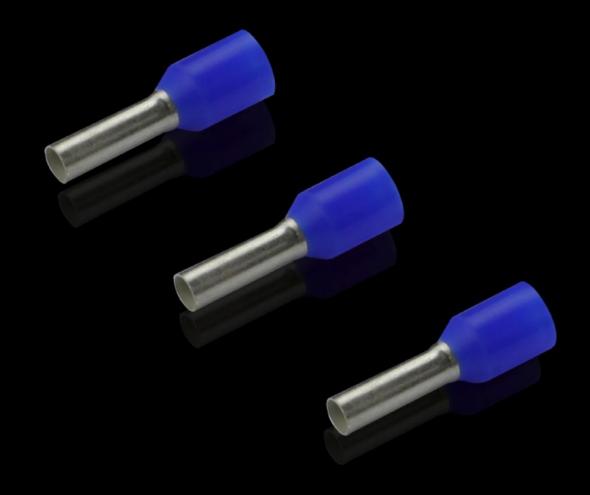

## AS 4050.734 - Wire end ferrules loose

With plastic collar.

#### **Features**

| Model No.                | AS 4050.734                                                                                                                                      |
|--------------------------|--------------------------------------------------------------------------------------------------------------------------------------------------|
| Product description      | With plastic collar.                                                                                                                             |
| Technical specifications | Heat-resistant to 105 °C                                                                                                                         |
| Material                 | E-Cu, galvanic tin-plated Plastic collar: Polypropylene                                                                                          |
| Colour                   | Blue                                                                                                                                             |
| Length                   | 8 mm                                                                                                                                             |
| AWG                      | 14                                                                                                                                               |
| Internal diameter        | 4,2 mm                                                                                                                                           |
| For cross-section        | 2,5 mm²                                                                                                                                          |
| DIN colour code          | Yes                                                                                                                                              |
| Note                     | UL-certified in conjunction with the relevant tools, such as crimping machines. For bespoke advice, please contact your Rittal sales consultant. |
| Standards                | AEH DIN 46228                                                                                                                                    |
| To fit Model No.         | 4051.205<br>4051.210<br>4050.452                                                                                                                 |
| Delivery form            | Loose                                                                                                                                            |
| Packs of                 | 500 pc(s).                                                                                                                                       |
| Net weight               | 0.5                                                                                                                                              |
| Customs tariff number    | 85369010                                                                                                                                         |
| EAN                      | 4028177805026                                                                                                                                    |
| ETIM 9                   | EC000005                                                                                                                                         |
|                          |                                                                                                                                                  |