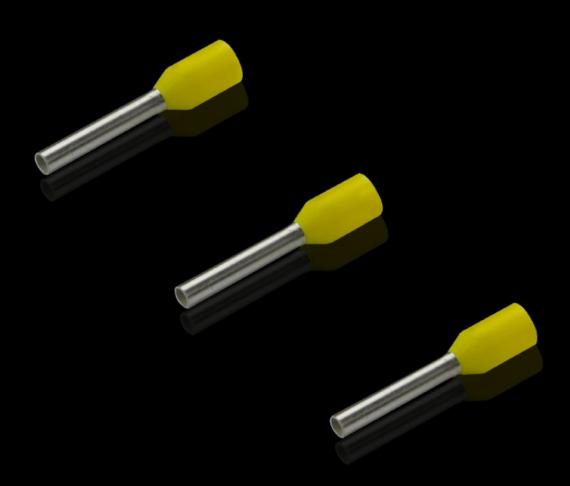

## AS 4050.770 - Wire end ferrules loose

With plastic collar.

## Features

| Model No.                | AS 4050.770                                                                                                                                            |  |
|--------------------------|--------------------------------------------------------------------------------------------------------------------------------------------------------|--|
| Product description      | With plastic collar.                                                                                                                                   |  |
| Technical specifications | Heat-resistant to 105 °C                                                                                                                               |  |
| Material                 | E-Cu, galvanic tin-plated<br>Plastic collar: Polypropylene                                                                                             |  |
| Colour                   | Yellow                                                                                                                                                 |  |
| Length                   | 10 mm                                                                                                                                                  |  |
| AWG                      | 18                                                                                                                                                     |  |
| Internal diameter        | 3 mm                                                                                                                                                   |  |
| Rittal colour code       | Yes                                                                                                                                                    |  |
| For cross-section        | 1 mm²                                                                                                                                                  |  |
| Note                     | UL-certified in conjunction with the relevant tools, such as crimping<br>machines.<br>For bespoke advice, please contact your Rittal sales consultant. |  |
| Standards                | AEH DIN 46228                                                                                                                                          |  |
| To fit Model No.         | 4051.205<br>4051.210                                                                                                                                   |  |
| Delivery form            | Loose                                                                                                                                                  |  |
| Packs of                 | 500 pc(s).                                                                                                                                             |  |
| Net weight               | 0.5                                                                                                                                                    |  |
| Gross weight             | 0.058                                                                                                                                                  |  |
| Customs tariff number    | 85369010                                                                                                                                               |  |
| EAN                      | 4028177815735                                                                                                                                          |  |
| ETIM 9                   | EC000005                                                                                                                                               |  |
|                          |                                                                                                                                                        |  |