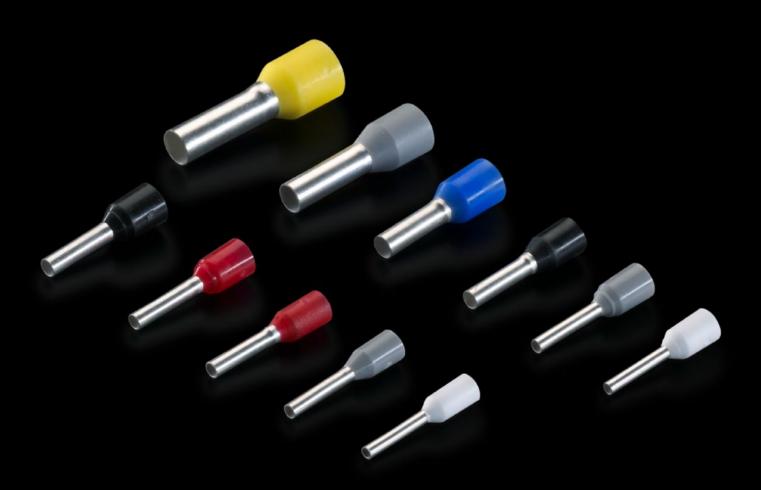

## AS 4050.780 - Wire end ferrules loose

With plastic collar.

## Features

| Model No.                | AS 4050.780                                                                                                                                         |
|--------------------------|-----------------------------------------------------------------------------------------------------------------------------------------------------|
| Product description      | With plastic collar.                                                                                                                                |
| Technical specifications | Heat-resistant to 105 °C                                                                                                                            |
| Material                 | E-Cu, galvanic tin-plated<br>Plastic collar: Polypropylene                                                                                          |
| Colour                   | Blue                                                                                                                                                |
| Length                   | 12 mm                                                                                                                                               |
| AWG                      | 14                                                                                                                                                  |
| Internal diameter        | 4,2 mm                                                                                                                                              |
| Rittal colour code       | Yes                                                                                                                                                 |
| DIN colour code          | Yes                                                                                                                                                 |
| Note                     | UL-certified in conjunction with the relevant tools, such as crimping machines.<br>For bespoke advice, please contact your Rittal sales consultant. |
| Standards                | AEH DIN 46228                                                                                                                                       |
| Delivery form            | Loose                                                                                                                                               |
| Packs of                 | 500 pc(s).                                                                                                                                          |
| Net weight               | 0.5                                                                                                                                                 |
| Customs tariff number    | 85369010                                                                                                                                            |
| EAN                      | 4028177999923                                                                                                                                       |
| ETIM 9                   | EC000005                                                                                                                                            |
| ETIM 8                   | EC00005                                                                                                                                             |
| ECLASS 8.0               | 36659290                                                                                                                                            |
|                          |                                                                                                                                                     |