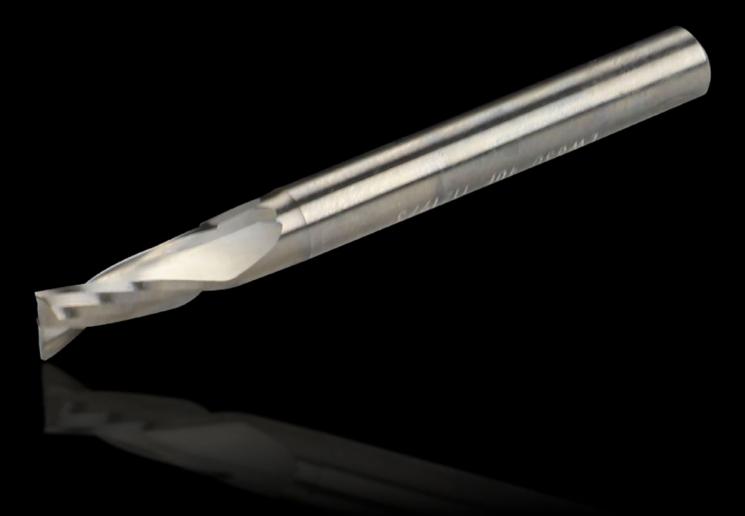

## AS 4050.819 End mill

State: 29.08.2025 (Source: rittal.com/bg-bg)

## AS 4050.819 - End mill

Aluminium/plastic milling cutter for Perforex machining centres BC and Perforex milling terminals MT.

## **Features**

| AS 4050.819                                                                                           |
|-------------------------------------------------------------------------------------------------------|
| AIRline SH Two-knife trimmer, right-hand cutting                                                      |
| Aluminium/plastic milling cutter for Perforex machining centres BC and Perforex milling terminals MT. |
| High level of wear resistance<br>High cutting edge stability                                          |
| LW630                                                                                                 |
| 6 mm                                                                                                  |
| DIN 6527 A/B                                                                                          |
| Aluminium<br>Plastic                                                                                  |
| 5 pc(s).                                                                                              |
| 0.105                                                                                                 |
| 0.11                                                                                                  |
| 82077031                                                                                              |
| 4028177704145                                                                                         |
| EC000945                                                                                              |
| EC000945                                                                                              |
| 36609211                                                                                              |
|                                                                                                       |