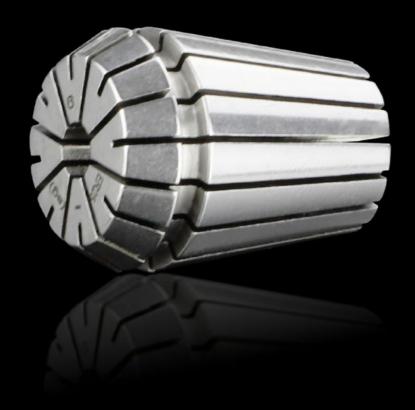

## AS 4050.825 - Collet, drills

Elastic clamping jaws to accommodate the drill bits and milling cutters for Perforex machining centres BC and Perforex Milling Terminal MT.

## **Features**

| AS 4050.825                                                                                                              |
|--------------------------------------------------------------------------------------------------------------------------|
| ER25                                                                                                                     |
| Elastic clamping jaws to accommodate the drill bits for Perforex machining centres BC and Perforex milling terminals MT. |
| 5.1 - 6 mm                                                                                                               |
| 1 pc(s).                                                                                                                 |
| 0.09                                                                                                                     |
| 0.113                                                                                                                    |
| 84669360                                                                                                                 |
| 4028177704206                                                                                                            |
| EC003010                                                                                                                 |
| EC003010                                                                                                                 |
| 36609207                                                                                                                 |
|                                                                                                                          |