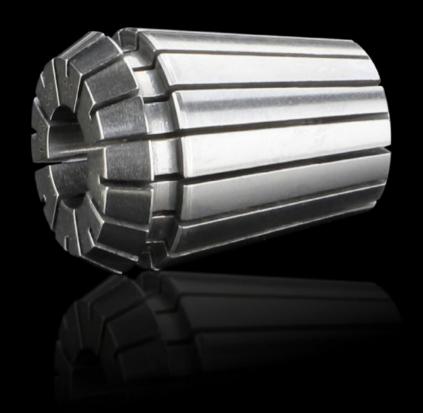

## AS 4050.830 - Collet, drills

Elastic clamping jaws to accommodate the drill bits and milling cutters for Perforex machining centres BC and Perforex Milling Terminal MT.

## **Features**

| Model No.             | AS 4050.830                                                                                                              |
|-----------------------|--------------------------------------------------------------------------------------------------------------------------|
| Design                | ER25                                                                                                                     |
| Product description   | Elastic clamping jaws to accommodate the drill bits for Perforex machining centres BC and Perforex milling terminals MT. |
| To fit Ø              | 10.1 - 11 mm                                                                                                             |
| Packs of              | 1 pc(s).                                                                                                                 |
| Net weight            | 0.5                                                                                                                      |
| Gross weight          | 0.5                                                                                                                      |
| Customs tariff number | 84669360                                                                                                                 |
| EAN                   | 4028177704251                                                                                                            |
| ETIM 9                | EC003010                                                                                                                 |
| ETIM 8                | EC003010                                                                                                                 |
| ECLASS 8.0            | 36609207                                                                                                                 |