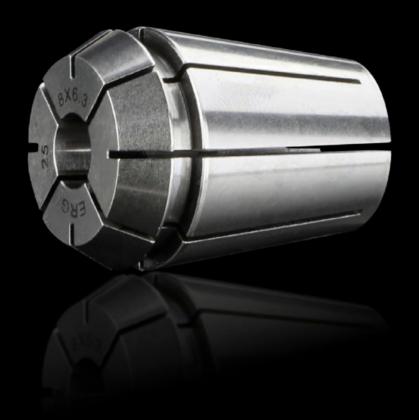

## AS 4050.836 - Collet, taps

The elastic clamping jaws accommodate the drill bits for Perforex machining centres BC and Perforex milling terminals MT.

## **Features**

| Model No.             | AS 4050.836                                                                                                               |
|-----------------------|---------------------------------------------------------------------------------------------------------------------------|
| Design                | ER25                                                                                                                      |
| Product description   | The elastic clamping jaws accommodate the drill bits for Perforex machining centres BC and Perforex milling terminals MT. |
| For threads           | M8                                                                                                                        |
| Packs of              | 1 pc(s).                                                                                                                  |
| Net weight            | 0.5                                                                                                                       |
| Gross weight          | 0.5                                                                                                                       |
| Customs tariff number | 84669360                                                                                                                  |
| EAN                   | 4028177704312                                                                                                             |
| ETIM 9                | EC003010                                                                                                                  |
| ETIM 8                | EC003010                                                                                                                  |
| ECLASS 8.0            | 36609208                                                                                                                  |