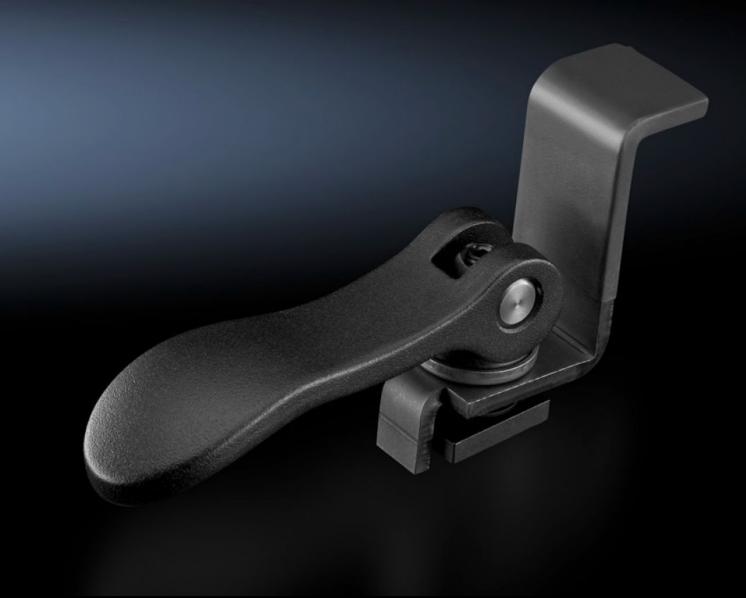

## AS 4050.850 - Cam clamp, complete

Cam clamp for Perforex BC machining centres, for simple, user-friendly clamping of enclosure panels.

## **Features**

| AS 4050.850                                                                               |
|-------------------------------------------------------------------------------------------|
| Cam clamp for Perforex BC and MT, for simple, user-friendly clamping of enclosure panels. |
| Readily height-adjustable.                                                                |
| Easy to use                                                                               |
| Compression spring                                                                        |
| Cam clamp                                                                                 |
| Sliding blocks                                                                            |
| 1 pc(s).                                                                                  |
| 0.26                                                                                      |
| 0.271                                                                                     |
| 84669360                                                                                  |
| 4028177704459                                                                             |
| EC003373                                                                                  |
| EC003373                                                                                  |
| 36609190                                                                                  |
|                                                                                           |