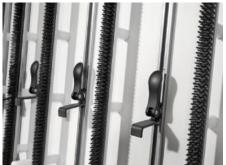

## AS 4050.850 - Cam clamp, complete

Cam clamp for Perforex BC machining centres, for simple, user-friendly clamping of enclosure panels.

## **Features**

| AS 4050.850                                                                               |
|-------------------------------------------------------------------------------------------|
| Cam clamp for Perforex BC and MT, for simple, user-friendly clamping of enclosure panels. |
| Readily height-adjustable.                                                                |
| Easy to use                                                                               |
| Compression spring                                                                        |
| Cam clamp                                                                                 |
| Sliding blocks                                                                            |
| 1 pc(s).                                                                                  |
| 0.26                                                                                      |
| 0.271                                                                                     |
| 84669360                                                                                  |
| 4028177704459                                                                             |
| EC003373                                                                                  |
| EC003373                                                                                  |
| 36609190                                                                                  |
|                                                                                           |