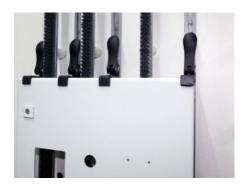

## AS 4050.850 - Cam clamp, complete

Cam clamp for Perforex BC machining centres, for simple, user-friendly clamping of enclosure panels.

## **Features**

| AS 4050.850                                                                               |
|-------------------------------------------------------------------------------------------|
| Cam clamp for Perforex BC and MT, for simple, user-friendly clamping of enclosure panels. |
| Readily height-adjustable.                                                                |
| Easy to use                                                                               |
| Compression spring                                                                        |
| Cam clamp                                                                                 |
| Sliding blocks                                                                            |
| 1 pc(s).                                                                                  |
| 0.26                                                                                      |
| 0.271                                                                                     |
| 84669360                                                                                  |
| 4028177704459                                                                             |
| EC003373                                                                                  |
| EC003373                                                                                  |
| 36609190                                                                                  |
|                                                                                           |