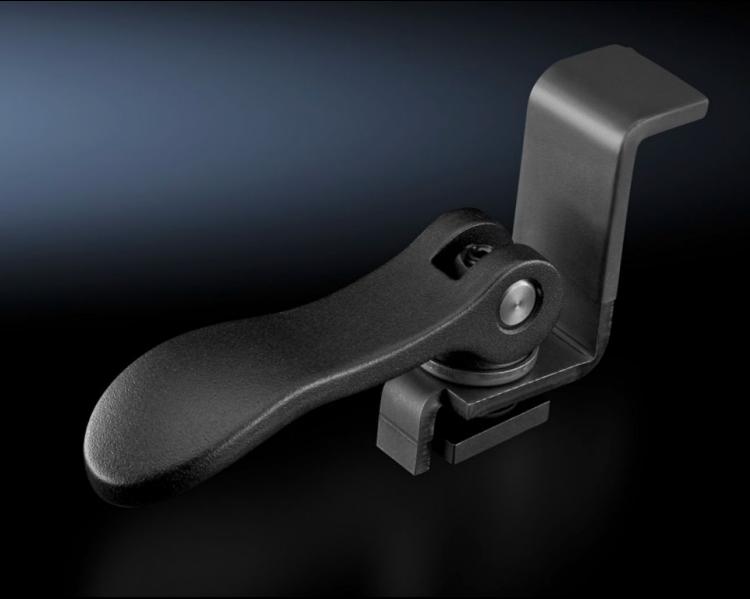

## AS 4050.851 - Cam clamp, complete

Cam clamp for Perforex BC machining centres, for simple, user-friendly clamping of enclosure panels.

## **Features**

| AS 4050.851                                                                               |
|-------------------------------------------------------------------------------------------|
| 710 1000.001                                                                              |
| Cam clamp for Perforex BC and MT, for simple, user-friendly clamping of enclosure panels. |
| Readily height-adjustable.                                                                |
| Easy to use                                                                               |
| Compression spring                                                                        |
| Cam clamp                                                                                 |
| Sliding blocks                                                                            |
| 1 pc(s).                                                                                  |
| 0.275                                                                                     |
| 0.29                                                                                      |
| 84669360                                                                                  |
| 4028177704466                                                                             |
| EC003373                                                                                  |
| EC003373                                                                                  |
| 36609190                                                                                  |
|                                                                                           |