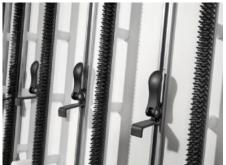

## AS 4050.851 - Cam clamp, complete

Cam clamp for Perforex BC machining centres, for simple, user-friendly clamping of enclosure panels.

## **Features**

| AS 4050.851                                                                               |
|-------------------------------------------------------------------------------------------|
| 710 1000.001                                                                              |
| Cam clamp for Perforex BC and MT, for simple, user-friendly clamping of enclosure panels. |
| Readily height-adjustable.                                                                |
| Easy to use                                                                               |
| Compression spring                                                                        |
| Cam clamp                                                                                 |
| Sliding blocks                                                                            |
| 1 pc(s).                                                                                  |
| 0.275                                                                                     |
| 0.29                                                                                      |
| 84669360                                                                                  |
| 4028177704466                                                                             |
| EC003373                                                                                  |
| EC003373                                                                                  |
| 36609190                                                                                  |
|                                                                                           |