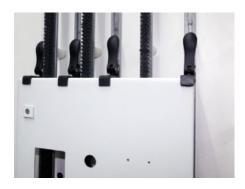

## AS 4050.851 - Cam clamp, complete

Cam clamp for Perforex BC machining centres, for simple, user-friendly clamping of enclosure panels.

## **Features**

| AS 4050.851                                                                               |
|-------------------------------------------------------------------------------------------|
| 710 1000.001                                                                              |
| Cam clamp for Perforex BC and MT, for simple, user-friendly clamping of enclosure panels. |
| Readily height-adjustable.                                                                |
| Easy to use                                                                               |
| Compression spring                                                                        |
| Cam clamp                                                                                 |
| Sliding blocks                                                                            |
| 1 pc(s).                                                                                  |
| 0.275                                                                                     |
| 0.29                                                                                      |
| 84669360                                                                                  |
| 4028177704466                                                                             |
| EC003373                                                                                  |
| EC003373                                                                                  |
| 36609190                                                                                  |
|                                                                                           |