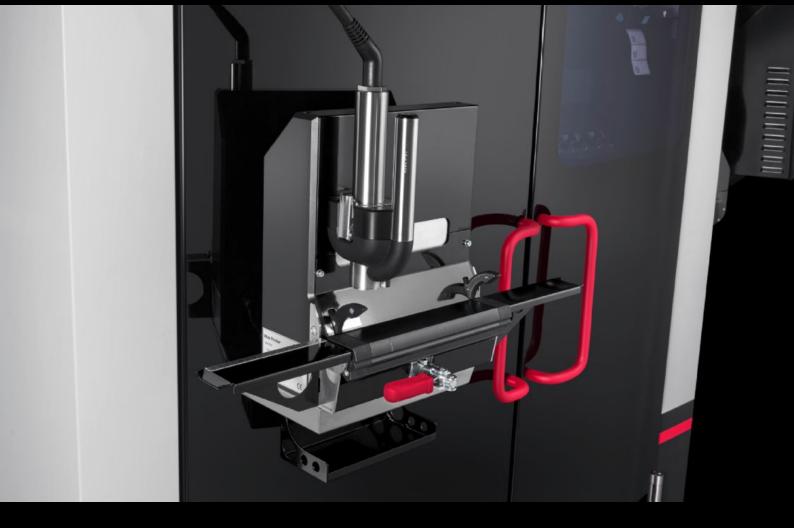

## AS 4051.011 - Wire printer add-on module for Wire Terminal

The Wire Printer add-on module supports manual labelling of wire and cable materials as well as flat materials outside of the Wire Terminal.

## **Features**

| Model No.             | AS 4051.011                                                                                                                                                                                                                    |
|-----------------------|--------------------------------------------------------------------------------------------------------------------------------------------------------------------------------------------------------------------------------|
| Product description   | The Wire Printer add-on module supports manual labelling of wire and cable materials as well as flat materials outside of the Wire Terminal. This ensures consistently high quality printing across all enclosure connections. |
| Benefits              | Wire and cable materials as well as flat materials may be manually labelled outside of the Wire Terminal in fully automatic mode.  Send print jobs automatically via the HMI                                                   |
| Supply includes       | Wire printer add-on module                                                                                                                                                                                                     |
|                       | Infeed to wire printer                                                                                                                                                                                                         |
|                       | Machine housing                                                                                                                                                                                                                |
|                       | Modified glass door on the front                                                                                                                                                                                               |
|                       | Software module                                                                                                                                                                                                                |
| Note                  | Please talk to your Rittal sales consultant about a bespoke machine configuration.                                                                                                                                             |
| To fit Model No.      | 4051.024                                                                                                                                                                                                                       |
|                       | 4051.036                                                                                                                                                                                                                       |
| Packs of              | 1 pc(s).                                                                                                                                                                                                                       |
| Net weight            | 20                                                                                                                                                                                                                             |
| Gross weight          | 34                                                                                                                                                                                                                             |
| Customs tariff number | 84433210                                                                                                                                                                                                                       |
| EAN                   | 4028177964440                                                                                                                                                                                                                  |
|                       |                                                                                                                                                                                                                                |