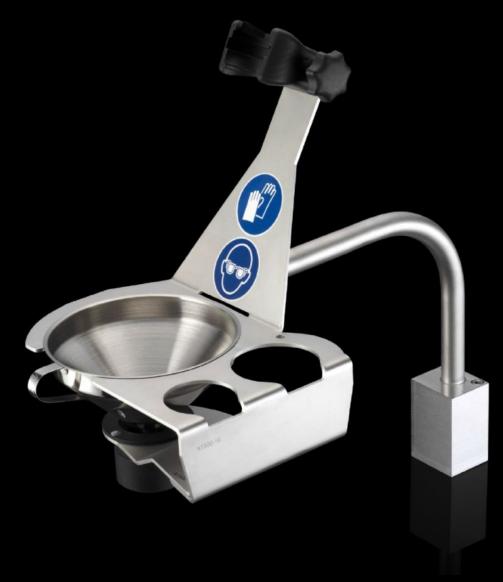

## AS 4051.031 - Cleaning station

The cleaning station is a special device for cleaning the Wire Terminal WT print heads.

#### **Features**

| The cleaning station is a special device for cleaning the Wire Terminal WT print heads.              |
|------------------------------------------------------------------------------------------------------|
| E 11 Co. 11 of 142 E 1 114E                                                                          |
| Easily fitted in the Wire Terminal WT  Optimum clamping device and stowage options for Wire Terminal |
| print head cleaning<br>Simple cleaning of the print heads                                            |
| Supports daily cleaning of the print heads                                                           |
| Cleaning station                                                                                     |
| Tray with screw-fastening for ink bottles                                                            |
| Tray holder                                                                                          |
| Print head holder                                                                                    |
| Mounting jaws for fitting in the Wire Terminal                                                       |
| Vertically hinged tube                                                                               |
| Earthing cable with mounting clamps                                                                  |
| Please talk to your Rittal sales consultant about a bespoke machine configuration.                   |
| 4051.024                                                                                             |
| 4051.036                                                                                             |
| 1 pc(s).                                                                                             |
| 4                                                                                                    |
| 4.5                                                                                                  |
|                                                                                                      |