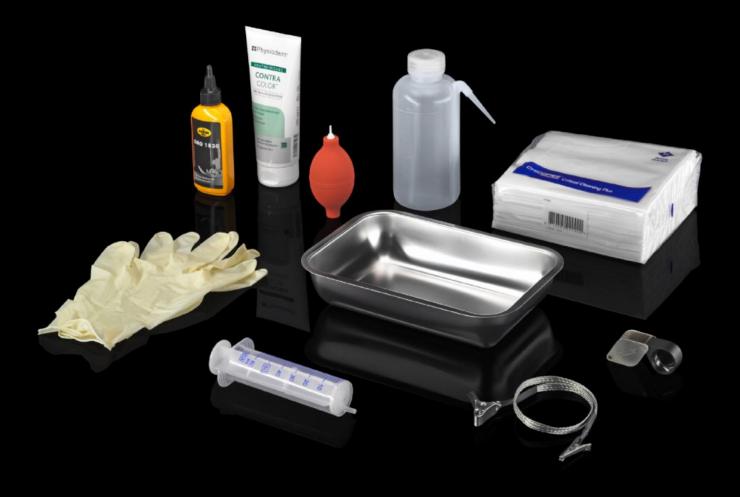

## AS 4051.032 - Cleaning set

Complete set for cleaning the printer systems of the Wire Terminal WT.

## **Features**

| Model No.             | AS 4051.032                                                                        |
|-----------------------|------------------------------------------------------------------------------------|
| Product description   | Complete set for cleaning the printer systems of the Wire Terminal WT.             |
| Benefits              | Durable print heads                                                                |
|                       | All the cleaning materials you need in one set                                     |
| Supply includes       | Cleaning cloths                                                                    |
|                       | Collecting tray                                                                    |
|                       | Earthing cable                                                                     |
|                       | Nozzle                                                                             |
|                       | Methyl ethyl ketone protective gloves                                              |
|                       | Rubber hand bellows                                                                |
|                       | Nozzle bottle                                                                      |
|                       | Magnifying glass                                                                   |
|                       | Lubrication oil for spindle drive                                                  |
|                       | Industrial hand cleaner                                                            |
| Note                  | Please talk to your Rittal sales consultant about a bespoke machine configuration. |
| To fit Model No.      | 4051.024                                                                           |
|                       | 4051.036                                                                           |
| Packs of              | 1 pc(s).                                                                           |
| Net weight            | 2                                                                                  |
| Gross weight          | 2.5                                                                                |
| Customs tariff number | 84439990                                                                           |
| EAN                   | 4028177960244                                                                      |