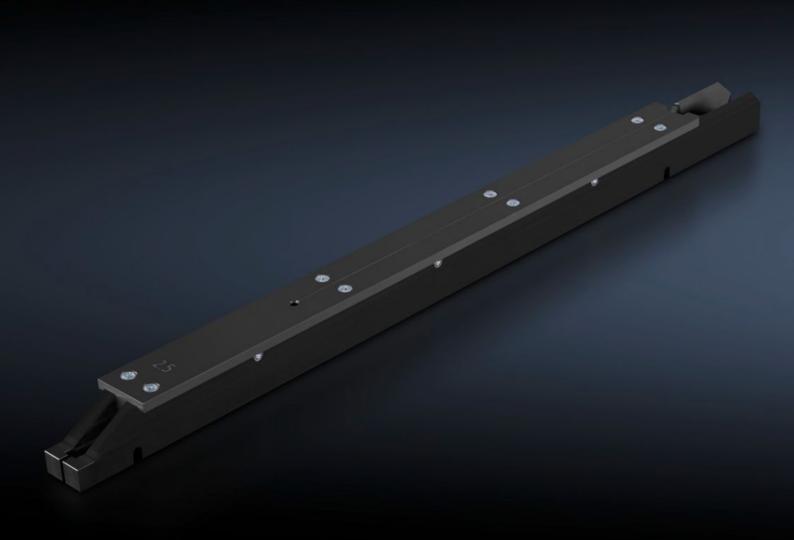

## AS 4051.044 - Wire rail magazine

The Wire Terminal WT fully automated wire processing machine has a separate ordering system. The finished, processed wires are fed to the appropriate wire rail magazine on an order-specific basis.

## **Features**

| Model No.             | AS 4051.044                                                                                                                                                                                          |
|-----------------------|------------------------------------------------------------------------------------------------------------------------------------------------------------------------------------------------------|
| Product description   | The Wire Terminal WT fully automated wire processing machine has a separate ordering system. The finished, processed wires are fed to the appropriate wire rail magazine on an order-specific basis. |
| Benefits              | Project-specific sorting of the wires Optimum removal handling Project-specific order picking for downstream processes                                                                               |
| Packs of              | 1 pc(s).                                                                                                                                                                                             |
| Net weight            | 1.4                                                                                                                                                                                                  |
| Gross weight          | 1.44                                                                                                                                                                                                 |
| Customs tariff number | 76169990                                                                                                                                                                                             |
| EAN                   | 4028177940383                                                                                                                                                                                        |
| ECLASS 8.0            | 17139201                                                                                                                                                                                             |
|                       |                                                                                                                                                                                                      |