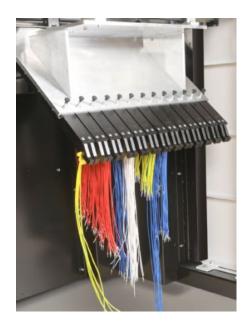

## AS 4051.044 - Wire rail magazine

The Wire Terminal WT fully automated wire processing machine has a separate ordering system. The finished, processed wires are fed to the appropriate wire rail magazine on an order-specific basis.

## **Features**

| Model No.             | AS 4051.044                                                                                                                                                                                          |
|-----------------------|------------------------------------------------------------------------------------------------------------------------------------------------------------------------------------------------------|
| Product description   | The Wire Terminal WT fully automated wire processing machine has a separate ordering system. The finished, processed wires are fed to the appropriate wire rail magazine on an order-specific basis. |
| Benefits              | Project-specific sorting of the wires Optimum removal handling Project-specific order picking for downstream processes                                                                               |
| Packs of              | 1 pc(s).                                                                                                                                                                                             |
| Net weight            | 1.4                                                                                                                                                                                                  |
| Gross weight          | 1.44                                                                                                                                                                                                 |
| Customs tariff number | 76169990                                                                                                                                                                                             |
| EAN                   | 4028177940383                                                                                                                                                                                        |
| ECLASS 8.0            | 17139201                                                                                                                                                                                             |
|                       |                                                                                                                                                                                                      |