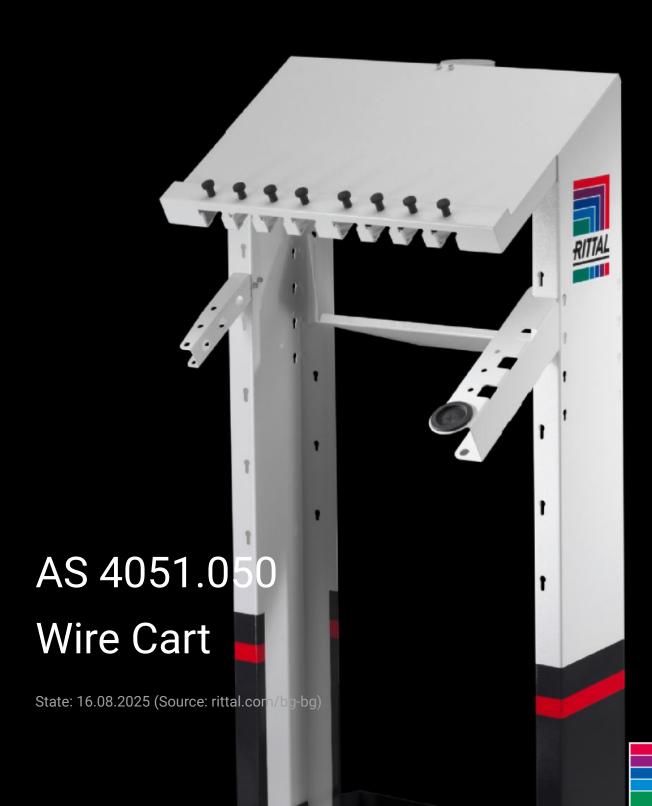

## AS 4051.050 - Wire Cart

The Wire Cart is designed to accommodate up to 8 wire rails from the Rittal Wire Terminal.

## **Features**

| Model No.                | AS 4051.050                                                        |
|--------------------------|--------------------------------------------------------------------|
| Design                   | Including tool holder on the left and right                        |
|                          | Option of adapting a tablet or monitor to digitalise the wire      |
|                          | information                                                        |
|                          | Integral support system for using other wires or materials         |
| Product description      | The Wire Cart accommodates up to 8 wire rails from the Rittal Wire |
|                          | Terminal. In this way, wires can be processed directly at the      |
|                          | enclosure wiring workstation for each individual project.          |
| Benefits                 | For flexible use in the workshop thanks to rubberised wheels       |
|                          | Project-specific order picking for downstream processes            |
|                          | Supports the downstream wiring process                             |
|                          | Fast, efficient processing of bayed wires                          |
|                          | Optimise your manual wiring workstations                           |
| Technical specifications | Max. 8 wire rail magazines                                         |
|                          | Max. admissible total weight 100 kg                                |
|                          | Max. admissible load on universal screen support 3 kg              |
| To fit Model No.         | 4051.024                                                           |
|                          | 4051.036                                                           |
| Dimensions               | Width: 640 mm                                                      |
|                          | Height: 1,500 mm                                                   |
|                          | Depth: 700 mm                                                      |
| Packs of                 | 1 pc(s).                                                           |
|                          |                                                                    |