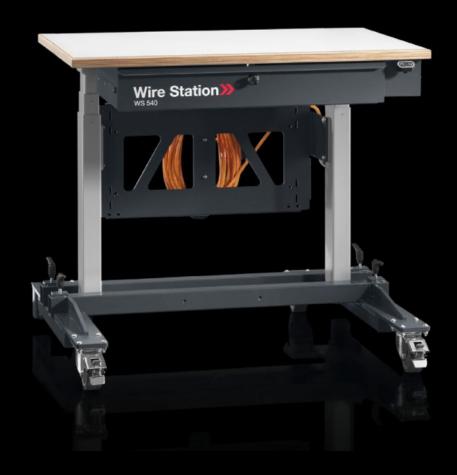

### AS 4051.100 - Wire Station WS 540

Mobile wiring workstation, height-adjustable, for flexible use in the workshop. For ergonomic, fatigue-free wire processing work.

#### **Features**

| Model No.            | AS 4051.100                                                                                                                                                                                                                                                                                                                                                                                                                                                                                                                                                                                                             |
|----------------------|-------------------------------------------------------------------------------------------------------------------------------------------------------------------------------------------------------------------------------------------------------------------------------------------------------------------------------------------------------------------------------------------------------------------------------------------------------------------------------------------------------------------------------------------------------------------------------------------------------------------------|
| Design               | Standard                                                                                                                                                                                                                                                                                                                                                                                                                                                                                                                                                                                                                |
| Product description  | Mobile wiring workstation, height-adjustable, for flexible use in the workshop. For ergonomic, fatigue-free wire processing work.                                                                                                                                                                                                                                                                                                                                                                                                                                                                                       |
| Benefits             | Electronically adjustable desk for the optimum working height, adjustable from 710 – 1250 mm  Multiplex worktop, washable and scratch-resistant Ideal solution in conjunction with the length-cutting and crimping machines plus pre-assembled wires with the Wire Terminal Integral scale for quick manual measurements  Prepared to accommodate a monitor for wire processing with Eplan Smart Wiring  Optionally expandable with shelves for wire boxes, wire reels and holders for tools and small parts  For flexible use in the workshop thanks to rubberised wheels  Drawer with shadow board prepared for tools |
| Supply includes      | Wiring table with electrical height adjuster Connection cable, 7 m 7-way socket strip, with rocker switch                                                                                                                                                                                                                                                                                                                                                                                                                                                                                                               |
| Assembly instruction | The vertical mounting struts, Model No. 4051.106, are required for accessories such as storage box holders, magazine supports etc.                                                                                                                                                                                                                                                                                                                                                                                                                                                                                      |
| Input voltage        | 230 V AC, 50 Hz                                                                                                                                                                                                                                                                                                                                                                                                                                                                                                                                                                                                         |