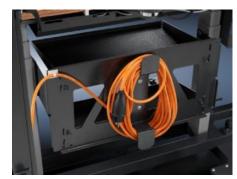

#### **Features**

| Model No.            | AS 4051.100                                                                                                                                                                                                                                                                                                                                                                                                                                                                                                                                                                                                             |
|----------------------|-------------------------------------------------------------------------------------------------------------------------------------------------------------------------------------------------------------------------------------------------------------------------------------------------------------------------------------------------------------------------------------------------------------------------------------------------------------------------------------------------------------------------------------------------------------------------------------------------------------------------|
| Design               | Standard                                                                                                                                                                                                                                                                                                                                                                                                                                                                                                                                                                                                                |
| Product description  | Mobile wiring workstation, height-adjustable, for flexible use in the workshop. For ergonomic, fatigue-free wire processing work.                                                                                                                                                                                                                                                                                                                                                                                                                                                                                       |
| Benefits             | Electronically adjustable desk for the optimum working height, adjustable from 710 – 1250 mm  Multiplex worktop, washable and scratch-resistant Ideal solution in conjunction with the length-cutting and crimping machines plus pre-assembled wires with the Wire Terminal Integral scale for quick manual measurements  Prepared to accommodate a monitor for wire processing with Eplan Smart Wiring  Optionally expandable with shelves for wire boxes, wire reels and holders for tools and small parts  For flexible use in the workshop thanks to rubberised wheels  Drawer with shadow board prepared for tools |
| Supply includes      | Wiring table with electrical height adjuster Connection cable, 7 m 7-way socket strip, with rocker switch                                                                                                                                                                                                                                                                                                                                                                                                                                                                                                               |
| Assembly instruction | The vertical mounting struts, Model No. 4051.106, are required for accessories such as storage box holders, magazine supports etc.                                                                                                                                                                                                                                                                                                                                                                                                                                                                                      |
| Input voltage        | 230 V AC, 50 Hz                                                                                                                                                                                                                                                                                                                                                                                                                                                                                                                                                                                                         |