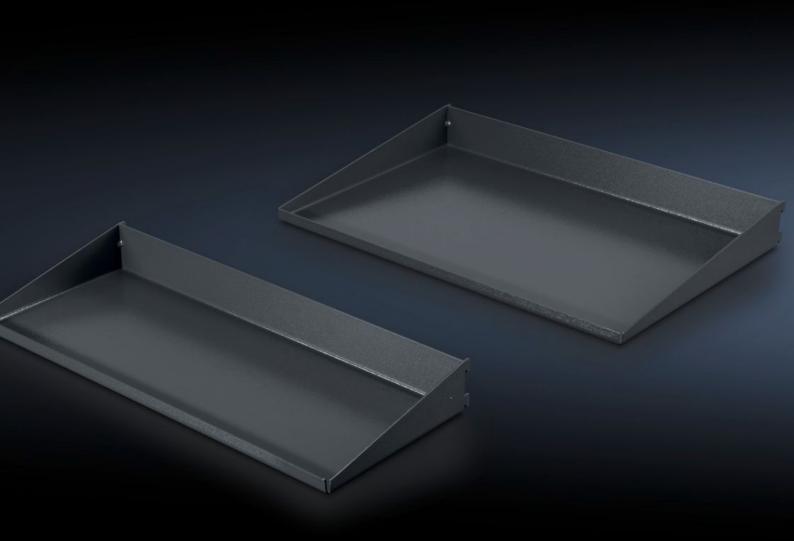

## AS 4051.101 - Shelf for WS 540

Shelf set for mounting below the desktop. Different shelf depths allow ample knee and leg room for seated working at the workstation.

## **Features**

| Model No.                | AS 4051.101                                                                                                                               |
|--------------------------|-------------------------------------------------------------------------------------------------------------------------------------------|
| Product description      | Shelf set for mounting below the desktop. Different shelf depths provide ample knee and leg room for seated working at the workstation.   |
| Benefits                 | For optimum use of the space beneath the desktop without restricting legroom Tool-free mounting of the shelves by simply hanging in place |
| Technical specifications | Top shelf (W x D): 510 x 335 mm<br>Bottom shelf (W x D): 510 x 200 mm                                                                     |
| Material                 | Sheet steel                                                                                                                               |
| Colour                   | RAL 7016                                                                                                                                  |
| Supply includes          | 2 shelves                                                                                                                                 |
| To fit Model No.         | 4051.100                                                                                                                                  |
| Packs of                 | 2 pc(s).                                                                                                                                  |
| Customs tariff number    | 73269098                                                                                                                                  |
| EAN                      | 4028177957411                                                                                                                             |
| ETIM 9                   | EC002778                                                                                                                                  |
| ETIM 8                   | EC002778                                                                                                                                  |
| ECLASS 8.0               | 21109215                                                                                                                                  |