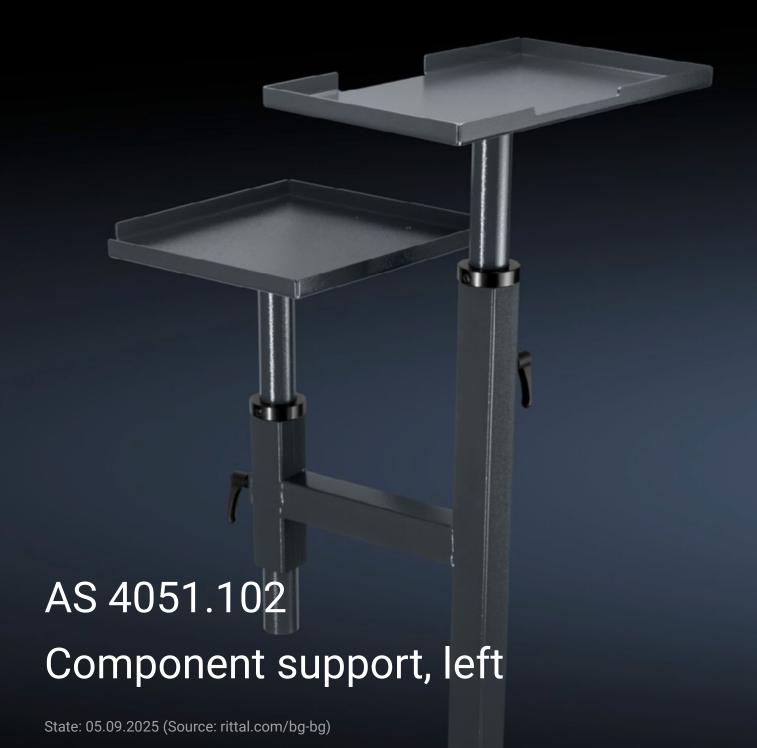

## AS 4051.102 - Component support, left for WS 540

Component support unit suitable for automatic cutting machine C8+ and an additional shelf to accommodate most common label printer brands. Attachment to the left of the Wire Station WS 540.

## **Features**

| Model No.                | AS 4051.102                                                                                                                                                                       |
|--------------------------|-----------------------------------------------------------------------------------------------------------------------------------------------------------------------------------|
| Product description      | Component support unit to fit length-cutting machine C8+ and ar additional shelf to accommodate most common label printer brands. Mounted on the left of the WS 540 Wire Station. |
| Benefits                 | Additional shelf for universal use  Compact external mounting                                                                                                                     |
|                          | Flexibly adjustable in the width and height                                                                                                                                       |
| Technical specifications | Component support (W x H x D ): 360 x 335 x 20 mm, including                                                                                                                      |
|                          | height adjustment of 480 mm<br>Support arm (W x H): 500 x 700 mm                                                                                                                  |
|                          | Shelf (W x H x D): 417 x 267 x 20 mm                                                                                                                                              |
| Material                 | Sheet steel                                                                                                                                                                       |
| Colour                   | RAL 7016                                                                                                                                                                          |
| Supply includes          | Component support for the C8+ length-cutting machine                                                                                                                              |
|                          | Semi-automated machine support arm, left                                                                                                                                          |
|                          | Universal shelf for printer/label printer                                                                                                                                         |
|                          | Assembly parts                                                                                                                                                                    |
| To fit Model No.         | 4051.100                                                                                                                                                                          |
| Packs of                 | 1 pc(s).                                                                                                                                                                          |
| Net weight               | 6.2                                                                                                                                                                               |