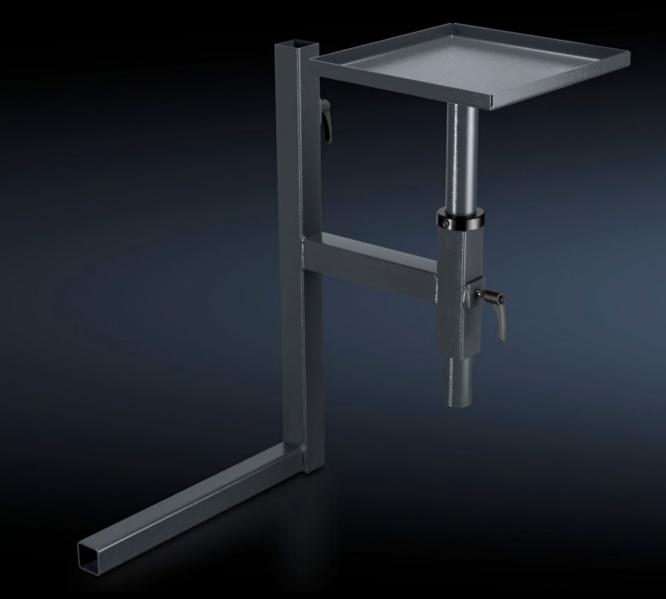

## AS 4051.103 - Component support, right for WS 540

Component support unit to fit crimping machine RC or R8 E, for mounting on the right of the Wire Station WS 540.

#### **Features**

| AS 4051.103                                                                                                                            |
|----------------------------------------------------------------------------------------------------------------------------------------|
| Component support unit to fit crimping machine RC or R8 E, for mounting on the right of the Wire Station WS 540.                       |
| Compact external mounting Flexibly adjustable in the width and height                                                                  |
| Component support (W x H x D ): 318 x 313 x 20 mm, including conduit for height adjustment of 480 mm Support arm (W x H): 500 x 700 mm |
| Sheet steel                                                                                                                            |
| RAL 7016                                                                                                                               |
| Component support for crimping machines Semi-automated machine support arm, right Assembly parts                                       |
|                                                                                                                                        |