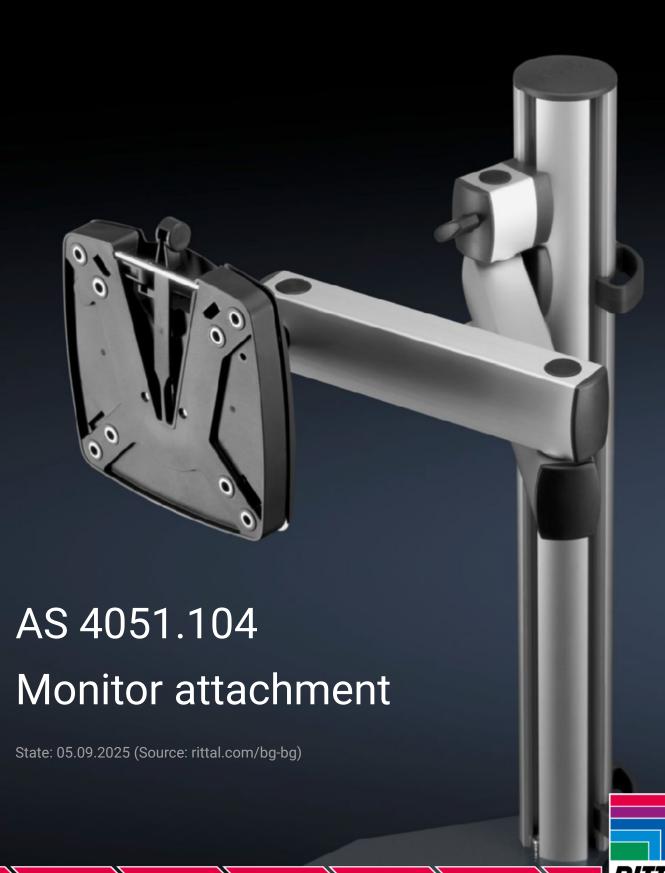

## AS 4051.104 - Monitor attachment for WS 540

For mounting all commercially available monitors up to screen diagonals of 32" with Vesa 75/100.

## **Features**

| Model No.                | AS 4051.104                                                                                                                                                |
|--------------------------|------------------------------------------------------------------------------------------------------------------------------------------------------------|
| Product description      | For mounting all commercially available monitors up to screen diagonals of 32" with Vesa 75/100.                                                           |
| Benefits                 | Stable monitor attachment<br>Vertically hinged<br>Height-adjustable                                                                                        |
| Technical specifications | Height-adjustable up to 285 mm Extendable up to 430 mm Swivel range left/right with full extension 90° Swivel range of ball head 35° all-round Vesa 75/100 |
| Material                 | Aluminium/sheet steel                                                                                                                                      |
| Supply includes          | Monitor attachment Assembly parts                                                                                                                          |
| Hint Approvals           | GS-tested                                                                                                                                                  |
| Load capacity (static)   | 10 kg                                                                                                                                                      |
| To fit Model No.         | 4051.100                                                                                                                                                   |
| Packs of                 | 1 pc(s).                                                                                                                                                   |
| Net weight               | 3.5                                                                                                                                                        |
| Gross weight             | 4.5                                                                                                                                                        |