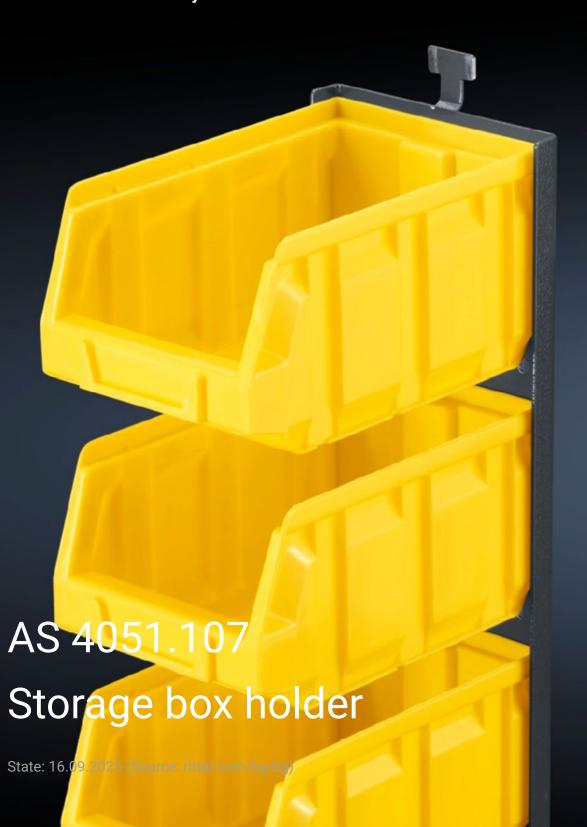

## AS 4051.107 - Storage box holder for WS 540

For attaching to the vertical mounting braces of the WS 540 and for storing small parts and accessories.

## **Features**

| Model No.                | AS 4051.107                                                                                                                                 |
|--------------------------|---------------------------------------------------------------------------------------------------------------------------------------------|
| Product description      | For fastening to the vertical mounting braces of the WS 540 and for storing small parts and accessories.                                    |
| Technical specifications | Dimensions of storage box holder (W x H x D): 110 x 350 x 15 mm<br>Dimensions of open-fronted storage box (W x H x D): 100 x 85 x 160<br>mm |
| Material                 | Support: Sheet steel Open-fronted storage boxes: Plastic                                                                                    |
| Colour                   | Support: RAL 7016<br>Open-fronted storage boxes: Yellow                                                                                     |
| Supply includes          | Storage box holder<br>3 open-fronted storage boxes<br>Assembly parts                                                                        |
| To fit Model No.         | 4051.100                                                                                                                                    |
| Packs of                 | 1 pc(s).                                                                                                                                    |
|                          |                                                                                                                                             |