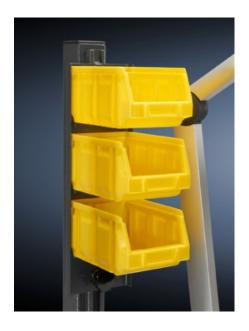

## AS 4051.107 - Storage box holder for WS 540

For attaching to the vertical mounting braces of the WS 540 and for storing small parts and accessories.

## **Features**

| Model No.                | AS 4051.107                                                                                                                                 |
|--------------------------|---------------------------------------------------------------------------------------------------------------------------------------------|
| Product description      | For fastening to the vertical mounting braces of the WS 540 and for storing small parts and accessories.                                    |
| Technical specifications | Dimensions of storage box holder (W x H x D): 110 x 350 x 15 mm<br>Dimensions of open-fronted storage box (W x H x D): 100 x 85 x 160<br>mm |
| Material                 | Support: Sheet steel Open-fronted storage boxes: Plastic                                                                                    |
| Colour                   | Support: RAL 7016<br>Open-fronted storage boxes: Yellow                                                                                     |
| Supply includes          | Storage box holder<br>3 open-fronted storage boxes<br>Assembly parts                                                                        |
| To fit Model No.         | 4051.100                                                                                                                                    |
| Packs of                 | 1 pc(s).                                                                                                                                    |
|                          |                                                                                                                                             |