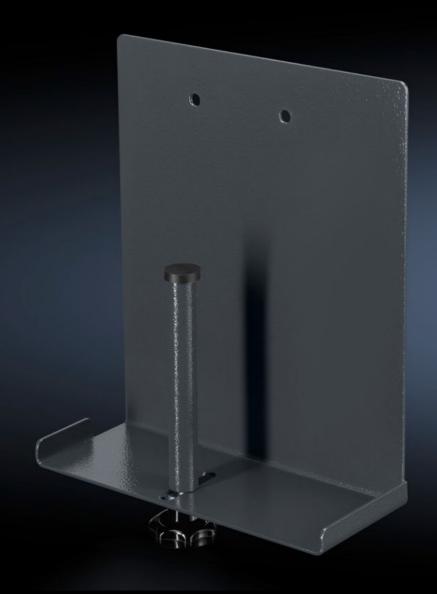

## AS 4051.110 - Mini-PC holder for WS 540

For secure attachment of a mini-PC to the WS 540. The holder is mounted underneath the workbench on the left.

## **Features**

| Model No.                | AS 4051.110                                                                                                   |
|--------------------------|---------------------------------------------------------------------------------------------------------------|
| Product description      | For secure attachment of a mini-PC to the WS 540. The holder is mounted underneath the workbench on the left. |
| Technical specifications | Dimensions (W x H x D): 70 x 235 x 200 mm<br>Individually adjustable up to 60 mm                              |
| Material                 | Sheet steel                                                                                                   |
| Colour                   | RAL 7016                                                                                                      |
| Supply includes          | Mini-PC holder<br>Assembly parts                                                                              |
| To fit Model No.         | 4051.100                                                                                                      |
| Packs of                 | 1 pc(s).                                                                                                      |
| Net weight               | 1.3                                                                                                           |
| Gross weight             | 4                                                                                                             |
| Customs tariff number    | 73269098                                                                                                      |
| EAN                      | 4028177957442                                                                                                 |
| ETIM 9                   | EC002778                                                                                                      |
| ETIM 8                   | EC002778                                                                                                      |
| ECLASS 8.0               | 36629090                                                                                                      |
|                          |                                                                                                               |