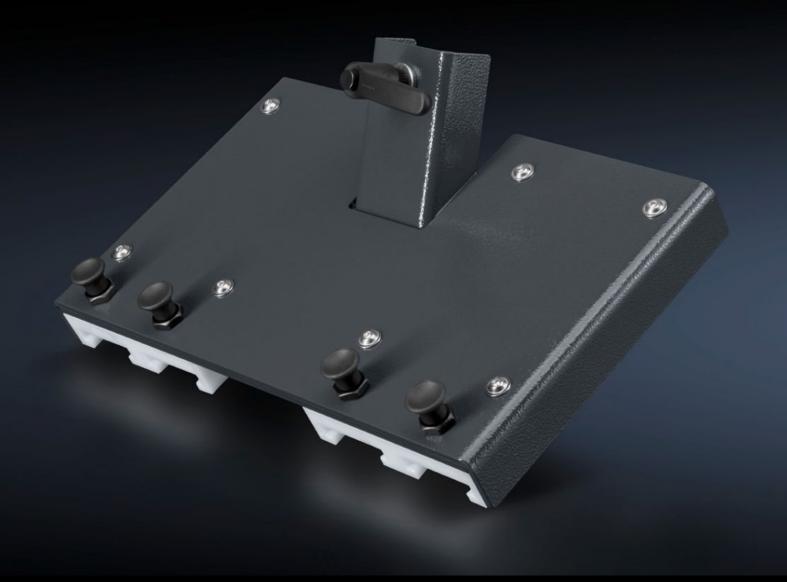

## AS 4051.111 - Magazine support for WS 540

To accommodate up to 4 wire rail magazines with pre-assembled wires from the Wire Terminal WT.

#### **Features**

| Model No.                | AS 4051.111                                                                                    |
|--------------------------|------------------------------------------------------------------------------------------------|
| Product description      | To accommodate up to 4 wire rail magazines with pre-assembled wires from the Wire Terminal WT. |
| Benefits                 | For universal use on any mounting brace, vertical                                              |
| Technical specifications | Dimensions (W x H x D): 330 x 200 x 35 mm                                                      |
| Material                 | Sheet steel                                                                                    |
| Colour                   | RAL 7016                                                                                       |
| Supply includes          | Magazine support Assembly parts                                                                |
| To fit Model No.         | 4051.100                                                                                       |
| Packs of                 | 1 pc(s).                                                                                       |
| Net weight               | 4                                                                                              |
| Gross weight             | 4.6                                                                                            |
| Customs tariff number    | 84669360                                                                                       |