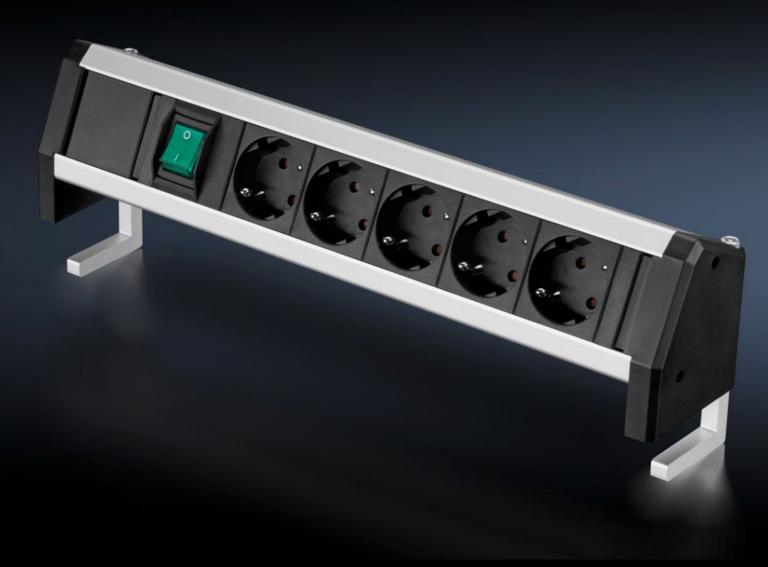

## AS 4051.114 - Socket strip for WS 540

For mounting on the worktop of the WS 540.

#### **Features**

| Model No.               | AS 4051.114                                                                |
|-------------------------|----------------------------------------------------------------------------|
| Design                  | 5-way, with rocker switch (green)                                          |
| Product description     | For mounting on the worktop of the WS 540.                                 |
| Benefits                | Ergonomic access thanks to the 45° angle on the worktop                    |
| Material                | Extrusion: Aluminium<br>Socket inserts: Plastic                            |
| Supply includes         | Socket strip, connection cable and earthing contact plug<br>Assembly parts |
| To fit Model No.        | 4051.100                                                                   |
| Rated current           | 16 A                                                                       |
| Rated operating voltage | 230 V, 50 Hz                                                               |
| Packs of                | 1 pc(s).                                                                   |
| Net weight              | 0.7                                                                        |
| Gross weight            | 1.3                                                                        |
| Customs tariff number   | 85366990                                                                   |
| EAN                     | 4028177957527                                                              |
| ETIM 9                  | EC002778                                                                   |
| ETIM 8                  | EC002778                                                                   |
|                         |                                                                            |