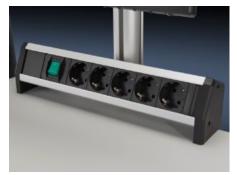

## AS 4051.114 - Socket strip for WS 540

For mounting on the worktop of the WS 540.

#### **Features**

| Model No.               | AS 4051.114                                                                |
|-------------------------|----------------------------------------------------------------------------|
| Design                  | 5-way, with rocker switch (green)                                          |
| Product description     | For mounting on the worktop of the WS 540.                                 |
| Benefits                | Ergonomic access thanks to the 45° angle on the worktop                    |
| Material                | Extrusion: Aluminium<br>Socket inserts: Plastic                            |
| Supply includes         | Socket strip, connection cable and earthing contact plug<br>Assembly parts |
| To fit Model No.        | 4051.100                                                                   |
| Rated current           | 16 A                                                                       |
| Rated operating voltage | 230 V, 50 Hz                                                               |
| Packs of                | 1 pc(s).                                                                   |
| Net weight              | 0.7                                                                        |
| Gross weight            | 1.3                                                                        |
| Customs tariff number   | 85366990                                                                   |
| EAN                     | 4028177957527                                                              |
| ETIM 9                  | EC002778                                                                   |
| ETIM 8                  | EC002778                                                                   |
|                         |                                                                            |