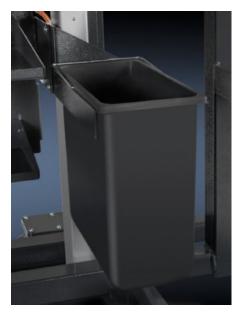

## AS 4051.115 - Waste bin for WS 540

For waste disposal directly at the workstation.

#### **Features**

| Model No.                | AS 4051.115                                                       |
|--------------------------|-------------------------------------------------------------------|
| Product description      | For waste disposal directly at the workstation.                   |
| Benefits                 | Front mounting without impairing legroom                          |
| Technical specifications | Dimensions (W x H x D): 150 x 290 x 320 mm<br>Capacity: 12 litres |
| Material                 | Plastic                                                           |
| Colour                   | Dark grey                                                         |
| Supply includes          | Waste bin Bracket Assembly parts                                  |
| To fit Model No.         | 4051.100                                                          |
| Packs of                 | 1 pc(s).                                                          |
| Net weight               | 1.4                                                               |
| Gross weight             | 2.3                                                               |
| Customs tariff number    | 39211900                                                          |
|                          |                                                                   |