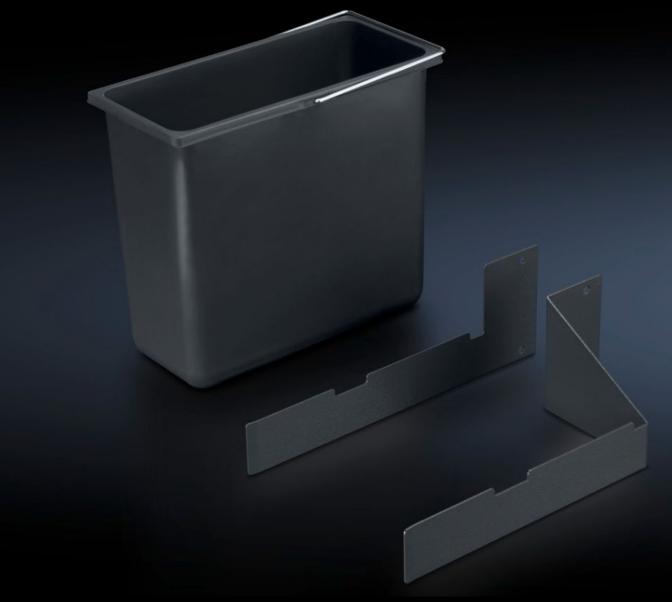

## AS 4051.115 - Waste bin for WS 540

For waste disposal directly at the workstation.

#### **Features**

| Model No.                | AS 4051.115                                                       |
|--------------------------|-------------------------------------------------------------------|
| Product description      | For waste disposal directly at the workstation.                   |
| Benefits                 | Front mounting without impairing legroom                          |
| Technical specifications | Dimensions (W x H x D): 150 x 290 x 320 mm<br>Capacity: 12 litres |
| Material                 | Plastic                                                           |
| Colour                   | Dark grey                                                         |
| Supply includes          | Waste bin Bracket Assembly parts                                  |
| To fit Model No.         | 4051.100                                                          |
| Packs of                 | 1 pc(s).                                                          |
| Net weight               | 1.4                                                               |
| Gross weight             | 2.3                                                               |
| Customs tariff number    | 39211900                                                          |
|                          |                                                                   |