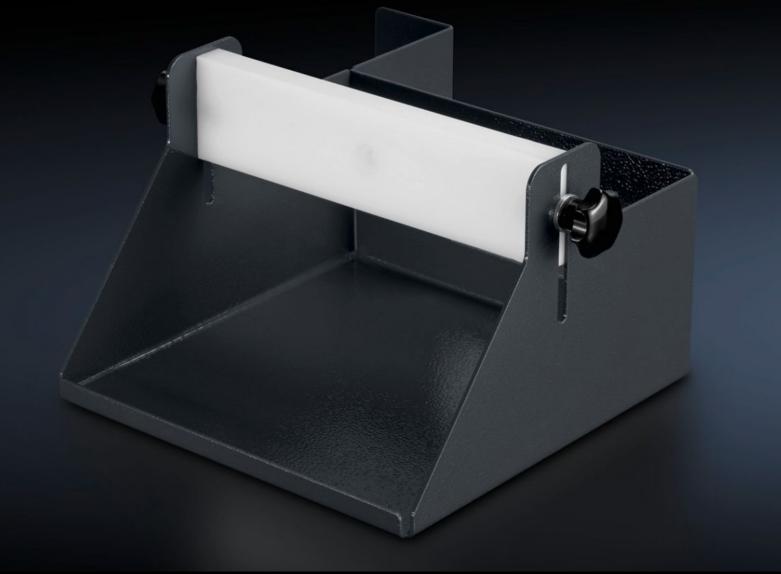

## AS 4051.116 - Wire pack holder

To hold wire packs, to fit assembly frames and WS 540. Attached to the Wire Station on the vertical mounting braces on the left or right.

#### **Features**

| Model No.                | AS 4051.116                                                                                                                                 |
|--------------------------|---------------------------------------------------------------------------------------------------------------------------------------------|
| Design                   | left                                                                                                                                        |
| Product description      | Shelf for wire packs, to fit assembly frames and WS 540. Attached to the Wire Station on the vertical mounting braces on the left or right. |
| Technical specifications | Dimensions of wire pack holder (W x H x D): 207 x 105 x 207 mm<br>Storage space to fit wire packs up to a maximum size of 207 x 207<br>mm   |
| Material                 | Sheet steel                                                                                                                                 |
| Colour                   | RAL 7016                                                                                                                                    |
| Supply includes          | Wire pack holder<br>Assembly parts                                                                                                          |
| Note                     | When using the Wire Station WS 540, a vertical mounting brace (4051.106) is required.                                                       |
| To fit Model No.         | 4051.100<br>4050.150<br>4050.200<br>4050.300                                                                                                |
| Packs of                 | 1 pc(s).                                                                                                                                    |
| Net weight               | 2                                                                                                                                           |
| Gross weight             | 2.3                                                                                                                                         |
|                          |                                                                                                                                             |