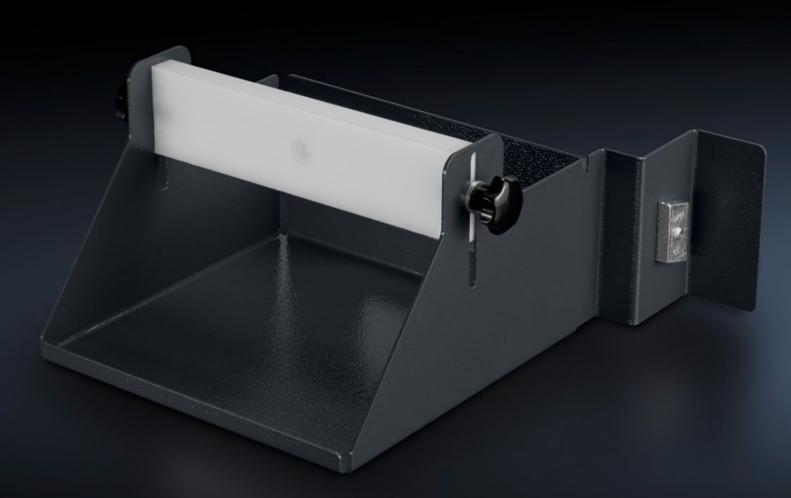

## AS 4051.117 - Wire pack holder

To hold wire packs, to fit assembly frames and WS 540. Attached to the Wire Station on the vertical mounting braces on the left or right.

## Features

| Model No.                | AS 4051.117                                                                                                                                 |
|--------------------------|---------------------------------------------------------------------------------------------------------------------------------------------|
| Design                   | right                                                                                                                                       |
| Product description      | Shelf for wire packs, to fit assembly frames and WS 540. Attached to the Wire Station on the vertical mounting braces on the left or right. |
| Technical specifications | Dimensions of wire pack holder (W x H x D): 207 x 105 x 207 mm<br>Storage space to fit wire packs up to a maximum size of 207 x 207<br>mm   |
| Material                 | Sheet steel                                                                                                                                 |
| Colour                   | RAL 7016                                                                                                                                    |
| Supply includes          | Wire pack holder<br>Assembly parts                                                                                                          |
| Note                     | When using the Wire Station WS 540, a vertical mounting brace (4051.106) is required.                                                       |
| To fit Model No.         | 4051.100<br>4050.150<br>4050.200<br>4050.300                                                                                                |
| Packs of                 | 1 pc(s).                                                                                                                                    |
| Net weight               | 2                                                                                                                                           |
|                          |                                                                                                                                             |