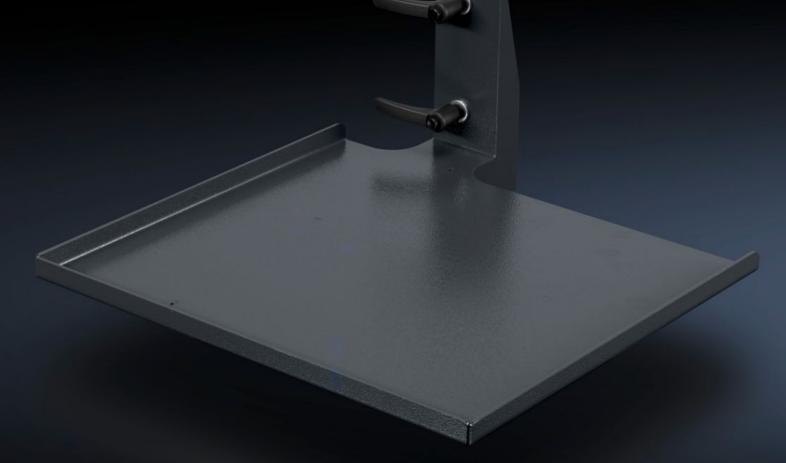

## AS 4051.118 - Wire coil holder

Wire coil shelf to fit assembly frames and WS 540. Attached to the Wire Station on the vertical mounting braces on the left or right.

### Features

| Model No.                | AS 4051.118                                                                                                                           |
|--------------------------|---------------------------------------------------------------------------------------------------------------------------------------|
| Design                   | left                                                                                                                                  |
| Product description      | Wire coil shelf to fit assembly frames and WS 540. Attached to the Wire Station on the vertical mounting braces on the left or right. |
| Technical specifications | Storage space (W x H x D): 375 x 20 x 475 mm                                                                                          |
| Material                 | Sheet steel                                                                                                                           |
| Colour                   | RAL 7016                                                                                                                              |
| Supply includes          | Wire coil holder<br>Assembly parts                                                                                                    |
| Note                     | When using the Wire Station WS 540, a vertical mounting brace (4051.106) is required.                                                 |
| To fit Model No.         | 4051.100<br>4050.150<br>4050.200<br>4050.300                                                                                          |
| Packs of                 | 1 pc(s).                                                                                                                              |
| Net weight               | 5.8                                                                                                                                   |
| Gross weight             | 7.2                                                                                                                                   |
| Customs tariff number    | 73269098                                                                                                                              |
|                          |                                                                                                                                       |