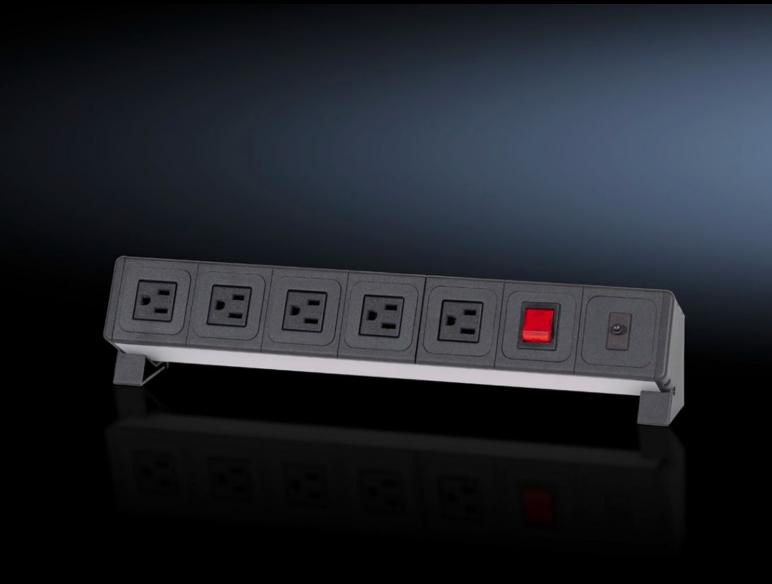

## AS 4051.122 Socket strip

State: 06.09.2025 (Source: rittal.com/bg-bg)

## AS 4051.122 - Socket strip for WS 540

For mounting on the worktop of the WS 540.

## **Features**

| Model No.               | AS 4051.122                                                             |
|-------------------------|-------------------------------------------------------------------------|
| Design                  | US version for Wire Station 4051.123 5-way, with rocker switch (red)    |
| Product description     | For mounting on the worktop of the WS 540.                              |
| Benefits                | Ergonomic access thanks to the 45° angle on the worktop                 |
| Material                | Extrusion: Aluminium<br>Socket inserts: Plastic                         |
| Supply includes         | Socket strip, connection cable and earthing contact plug Assembly parts |
| To fit Model No.        | 4051.123                                                                |
| Rated current           | 60 A                                                                    |
| Rated operating voltage | 110 V (AC), 60 Hz                                                       |
| Packs of                | 1 pc(s).                                                                |
| Net weight              | 1                                                                       |
| Gross weight            | 1.5                                                                     |
| Customs tariff number   | 85366990                                                                |
| EAN                     | 4028177962644                                                           |
| ETIM 9                  | EC002778                                                                |
| ETIM 8                  | EC002778                                                                |
| ECLASS 8.0              | 36629090                                                                |
|                         |                                                                         |