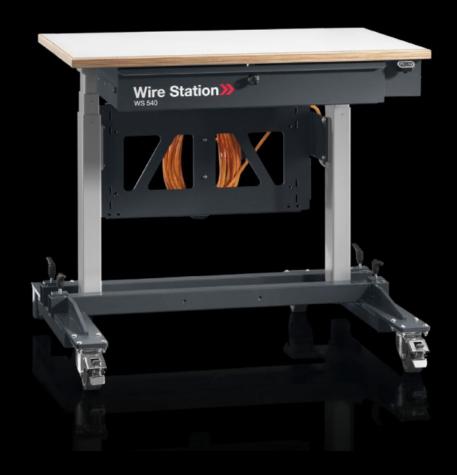

#### AS 4051.123 - Wire Station WS 540

Mobile wiring workstation, height-adjustable, for flexible use in the workshop. For ergonomic, fatigue-free wire processing work.

#### **Features**

| Model No.            | AS 4051.123                                                                                                                                                                                                                                                                                                                                                                                                                                                                                                                                                                                                         |  |
|----------------------|---------------------------------------------------------------------------------------------------------------------------------------------------------------------------------------------------------------------------------------------------------------------------------------------------------------------------------------------------------------------------------------------------------------------------------------------------------------------------------------------------------------------------------------------------------------------------------------------------------------------|--|
| Design               | US version                                                                                                                                                                                                                                                                                                                                                                                                                                                                                                                                                                                                          |  |
| Product description  | Mobile wiring workstation, height-adjustable, for flexible use in the workshop. For ergonomic, fatigue-free wire processing work.                                                                                                                                                                                                                                                                                                                                                                                                                                                                                   |  |
| Benefits             | Electronically adjustable desk for the optimum working height, adjustable from 710 – 1250 mm  Multiplex worktop, washable and scratch-resistant Ideal solution in conjunction with the length-cutting and crimping machines plus pre-assembled wires with the Wire Terminal Integral scale for quick manual measurements Prepared to accommodate a monitor for wire processing with Eplan Smart Wiring Optionally expandable with shelves for wire boxes, wire reels and holders for tools and small parts For flexible use in the workshop thanks to rubberised wheels Drawer with shadow board prepared for tools |  |
| Supply includes      | Wiring table with electrical height adjuster Connection cable, 7 m 7-way socket strip, with rocker switch                                                                                                                                                                                                                                                                                                                                                                                                                                                                                                           |  |
| Assembly instruction | The vertical mounting struts, Model No. 4051.106, are required for accessories such as storage box holders, magazine supports etc.                                                                                                                                                                                                                                                                                                                                                                                                                                                                                  |  |
| Input voltage        | 110 V AC, 60 Hz                                                                                                                                                                                                                                                                                                                                                                                                                                                                                                                                                                                                     |  |
|                      |                                                                                                                                                                                                                                                                                                                                                                                                                                                                                                                                                                                                                     |  |

#### **Features**

| Dimensions            | Width: 900 mm<br>Height: 1,350 mm |
|-----------------------|-----------------------------------|
|                       | Depth: 781 mm                     |
| Working height        | Working height (min.): 710 mm     |
|                       | Working height (max.): 1,205 mm   |
| Height adjustable y/n | Yes                               |
| Packs of              | 1 pc(s).                          |
| Net weight            | 95                                |
| Gross weight          | 106                               |
| Customs tariff number | 94032080                          |
| EAN                   | 4028177962668                     |
| ETIM 9                | EC000348                          |
| ETIM 8                | EC002224                          |
| ECLASS 8.0            | 21100208                          |
|                       |                                   |