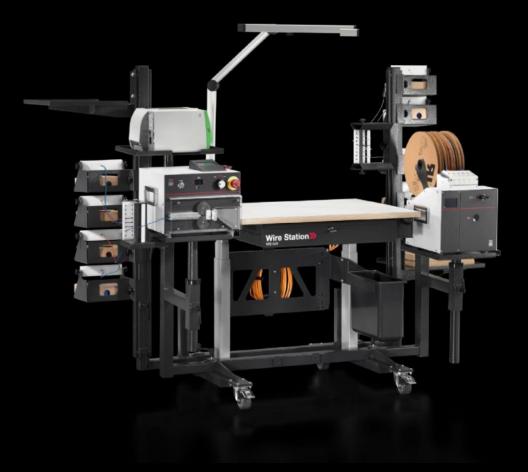

## AS 4051.131 - Wire Station WS 540

Mobile wiring workstation, height-adjustable, for flexible use in the workshop. For ergonomic, fatigue-free wire processing work.

## Features

| Model No.           | AS 4051.131                                                                                                                                                                                                                                                                                                                                                                                                                                                                                                                                                                                                                                         |
|---------------------|-----------------------------------------------------------------------------------------------------------------------------------------------------------------------------------------------------------------------------------------------------------------------------------------------------------------------------------------------------------------------------------------------------------------------------------------------------------------------------------------------------------------------------------------------------------------------------------------------------------------------------------------------------|
| Design              | Processing edition                                                                                                                                                                                                                                                                                                                                                                                                                                                                                                                                                                                                                                  |
| Product description | Mobile wiring workstation, height-adjustable, for flexible use in the workshop. For ergonomic, fatigue-free wire processing work.                                                                                                                                                                                                                                                                                                                                                                                                                                                                                                                   |
| Benefits            | Electronically adjustable desk for the optimum working height,<br>adjustable from 710 – 1250 mm<br>Multiplex worktop, washable and scratch-resistant<br>Ideal solution in conjunction with the length-cutting and crimping<br>machines plus pre-assembled wires with the Wire Terminal<br>Integral scale for quick manual measurements<br>Prepared to accommodate a monitor for wire processing with Eplar<br>Smart Wiring<br>Optionally expandable with shelves for wire boxes, wire reels and<br>holders for tools and small parts<br>For flexible use in the workshop thanks to rubberised wheels<br>Drawer with shadow board prepared for tools |

## Features

| Supply includes       | Wiring table with electrical height adjuster                                                                                                          |                                 |                                                                    |
|-----------------------|-------------------------------------------------------------------------------------------------------------------------------------------------------|---------------------------------|--------------------------------------------------------------------|
|                       | Connection cable, 7 m                                                                                                                                 |                                 |                                                                    |
|                       | 7-way socket strip, with rocker switch                                                                                                                |                                 |                                                                    |
|                       | 1 Wire Station WS 540                                                                                                                                 |                                 |                                                                    |
|                       | 1 component support, left                                                                                                                             |                                 |                                                                    |
|                       | 1 component support, right                                                                                                                            |                                 |                                                                    |
|                       | 1 LED work light                                                                                                                                      |                                 |                                                                    |
|                       | 2 mounting struts, vertical                                                                                                                           |                                 |                                                                    |
|                       | 2 adaptor brackets<br>1 waste bin<br>4 wire pack holders, left<br>4 wire pack holders, right<br>1 wire coil holder, left<br>1 wire coil holder, right |                                 |                                                                    |
|                       |                                                                                                                                                       | 1 wire guide strut, vertical    |                                                                    |
|                       |                                                                                                                                                       | 1 wire guide component support  |                                                                    |
|                       |                                                                                                                                                       | Assembly instruction            | The vertical mounting struts, Model No. 4051.106, are required for |
|                       |                                                                                                                                                       |                                 | accessories such as storage box holders, magazine supports etc.    |
|                       |                                                                                                                                                       | Input voltage                   | 230 V AC, 50 Hz                                                    |
|                       | Working height                                                                                                                                        | Working height (min.): 710 mm   |                                                                    |
|                       |                                                                                                                                                       | Working height (max.): 1,205 mm |                                                                    |
| Height adjustable y/n | Yes                                                                                                                                                   |                                 |                                                                    |
| Applications          | For machining wires with Rittal length-cutting and crimping machines                                                                                  |                                 |                                                                    |
| Packs of              | 1 pc(s).                                                                                                                                              |                                 |                                                                    |
| Net weight            | 160                                                                                                                                                   |                                 |                                                                    |
| Gross weight          | 220.3                                                                                                                                                 |                                 |                                                                    |
| Customs tariff number | 94032080                                                                                                                                              |                                 |                                                                    |
| EAN                   | 4028177963658                                                                                                                                         |                                 |                                                                    |
| ETIM 8                | EC002778                                                                                                                                              |                                 |                                                                    |
| ECLASS 8.0            | 21100208                                                                                                                                              |                                 |                                                                    |
|                       |                                                                                                                                                       |                                 |                                                                    |